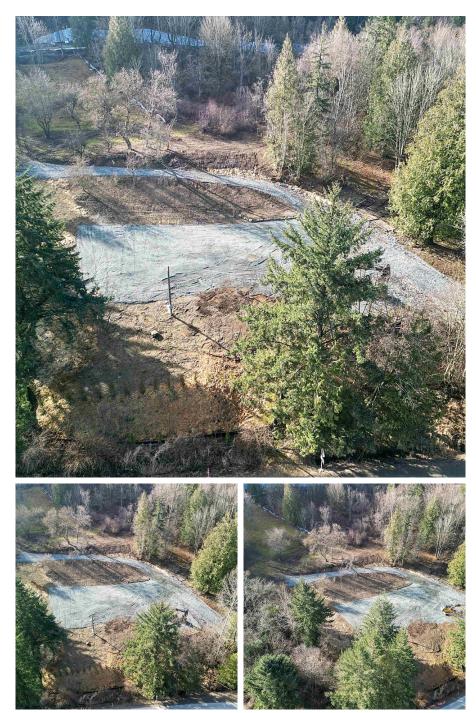

## 4165 Sumas Mountain Road, Abbotsford

\$1,499,000

Beautiful 3 acre building lot with established well and engineered septic approvals in place. This private and peaceful rural setting is just a short drive to town with flexible RR Zoning that allows for single detached home plus coach home, secondary suite. Some agricultural use also permitted as well as home occupation. Lower half of property has gravel parking area, perfect for large vehicles such as RV trailers or dump trucks and could be ideal for earning additional income. Legendary hiking and mountain bike trails right out your back door. Good potential for long term development, right on the edge of OCP. Great place to raise a family and have room for animals and gardens. Don't miss this rare opportunity to own a great acreage close to town.