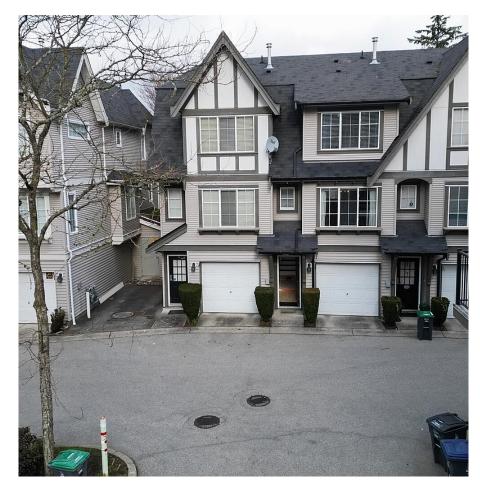

## 46 12778 66 Avenue, Surrey

\$724,900

Welcome to Hathaway Village. Tudor Style TH's built by Polygon Developments. Spacious 3 level Townhouse with 2 Bright Bedrooms and 2 Baths on Top Floor. Main floor consists of Living Room, Dining Room and Kitchen with sliding doors for access to your private fenced yard. Gorgeous Engineered Hardwood floors throughout. Double tandem garage. Tamanawis Secondary and Martha Jane Norris Elementary schools are both walking distance away, plus shopping and all amenities are near by. Walk to transit. Great for first time home owners and young families with 2 playgrounds and a clubhouse to rent for family parties and gatherings. Excellent Location. Roof replacement has already been paid for by the seller Call to view.