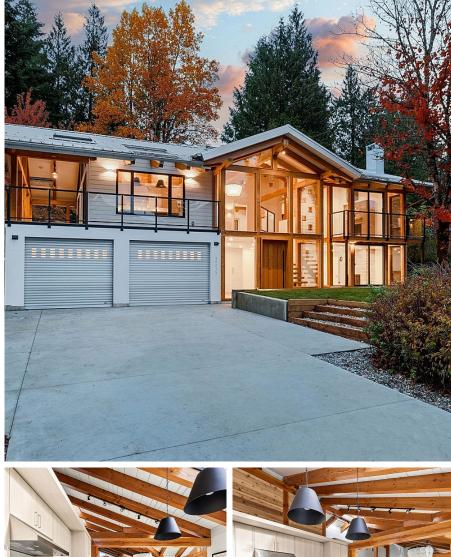

Stunning craftsmanship throughout this fully renovated residence featuring hand carved fir timber frame & custom joinery, vaulted ceilings and state of the art mechanical, a private back yard w/ glass filled foyer, custom wood front door, skylights, oversized windows allows an abundance of light with mountain views in multiple directions. Radiant floor heat, open concept living space, large wrap around deck, 7 patio doors, family room with patio, rec room, optional flex space ideal for home office & separate entry. 9600 SF lot with mature trees & oversized double garage (a) 700+ sq ft. A true gem, call to view!

## **KEY INFORMATION**

MLS® R2848206 **Residential Detached** Garibaldi Highlands 4 Bedrooms 5 Bathrooms 3,528 SF

Year Built: 1974 Views: Mountain Listed By: rennie & associates realty ltd.