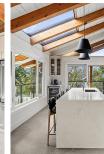

Stunning craftsmanship throughout this fully renovated residence featuring hand carved fir timber frame & custom joinery, vaulted ceilings and state of the art mechanical, a private back yard w/ glass filled foyer, custom wood front door, skylights, oversized windows allows an abundance of light with mountain views in multiple directions. Radiant floor heat, open concept living space, large wrap around deck, 7 patio doors, family room with patio, rec room, optional flex space ideal for home office & separate entry. 9600 SF lot with mature trees & oversized double garage (a) 700+ sq ft. A true gem, call to view!