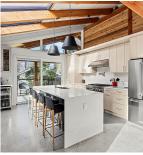

Stunning craftsmanship throughout this fully renovated residence featuring hand carved fir timber frame & custom joinery, vaulted ceilings and state of the art mechanical, a private back yard w/ glass filled foyer, custom wood front door, skylights, oversized windows allows an abundance of light with mountain views in multiple directions. Radiant floor heat, open concept living space, large wrap around deck, 7 patio doors, family room with patio, rec room, optional flex space ideal for home office & separate entry. 9600 SF lot with mature trees & oversized double garage (a) 700+ sq ft. A true gem, call to view!