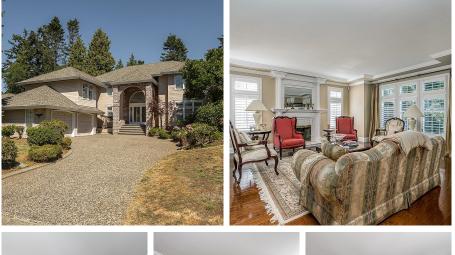

## 1223 Pacific Drive, Tsawwassen

\$2,290,000

Executive home in the Village offering over 4200 sq.ft. of gracious living space on a private 10,200 sq.ft. garden lot with oceans views to the west and mountain view to the north. Large entertainment kitchen with gas stove, and double wall ovens is open to the family room and patio - perfect for entertaining large crowds. The large master bedroom is a retreat with reading area, fully renovated spa inspired en-suite and offers amazing views year round. 3 other bedrooms and rec room on separate wing of the the home. Private den off grand entry perfect for working from home. Wonderful landscaped gardens and street appeal make this a dream home on beautiful Pacific Drive.