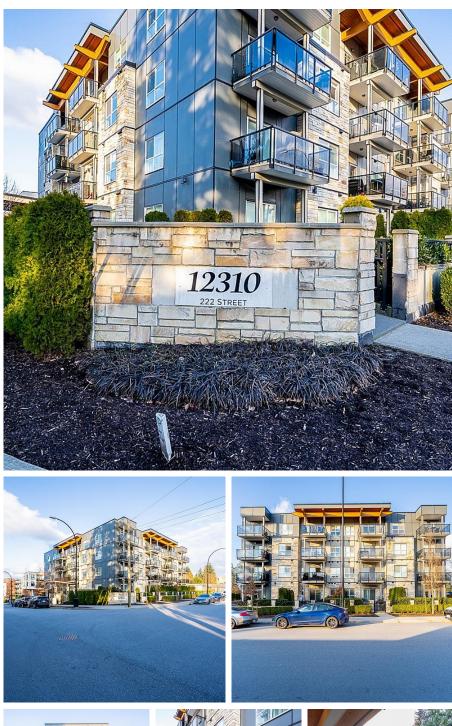

## 303 12310 222 Street, Maple Ridge

\$480,000

Welcome to "The 222", located within walking distance to downtown Maple Ridge. Residents enjoy easy access to a vibrant array of shopping, dining, and recreation. Whether you're strolling through boutique shops or exploring local parks, everything you need is just steps away. Commute effortlessly with a 4-minute drive or a 20-minute walk to the West Coast Express, providing swift access to neighbouring cities and downtown Vancouver. This 1-bedroom, 1-bathroom condo boasts stainless steel appliances, expansive windows creating tons of natural light, and a heat pump offering warmth in winter and air conditioning in summer. Also included is a dedicated parking stall and storage locker. Whether you're a first-time buyer, investor, or downsizing, this condo is ready to welcome you!