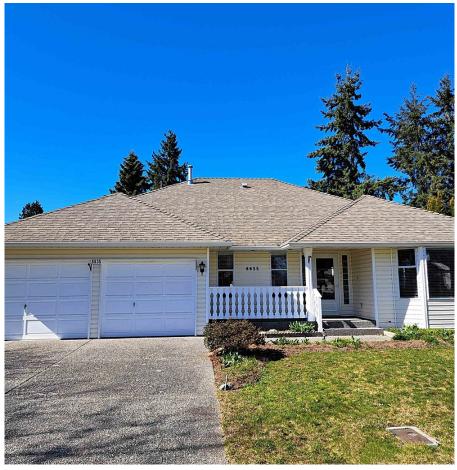

## **8835 157 Street, Surrey**

\$1,488,000

The Rancher you have been waiting for, with a wider hallway, suitable for wheelchair! A well cared for, 1-Owner, non-smoker, custom designed 1,828 Sq. Ft. 3 Bedroom home that is surrounded with 12 more Ranchers! (Rancher Row). You'll love the Large Bedrooms, Bright Kitchen & Dining room. The huge Living room features laminate flooring & a bright bay window. The large Family room has a large slider to the covered patio, facing the Sunny west facing, private, full size level back yard. New roof in '07, New Furnace in '09, 1" windows & blinds in '23. Copper plumbing & 3 Ft. crawl space. These gems just don't come around too often and is perfect for empty nesters or a young family. A short walk to Woodland Park Elementary School, Shops, Parks & Future Skytrain Station! Quick possession OK.

## **KEY INFORMATION**

MLS® R2848037

Residential Detached

Fleetwood Tynehead

3 Bedrooms

2 Bathrooms

1,828 SF

7,117 SF Lot