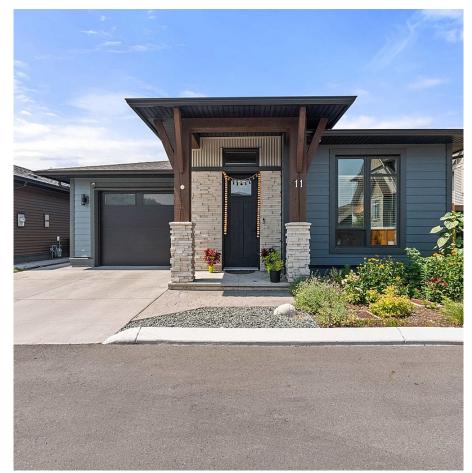

## 11 45875 South Sumas Road, Chilliwack

\$999,900

Welcome to FAIRWAY VILLAS with this gorgeous END UNIT in a fabulous Sardis location. With a spacious layout and high-quality finishes, it's the perfect home for first-time buyers and families. This 2635 sq. ft. RANCHER w/ BASEMENT features 3 beds, 3 baths, and a modern kitchen with stainless steel appliances. Enjoy a gas fireplace, MASTER ON THE MAIN with ensuite, quartz counters, stainless steel appliances, on-demand hot water and a LARGE SIDE YARD. Conveniently situated near shopping, schools, and recreation.