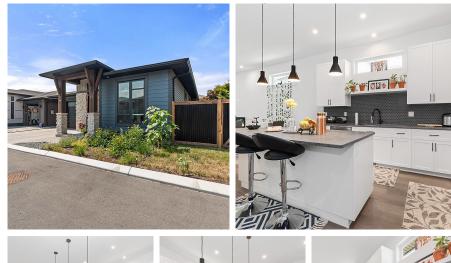

## 11 45875 South Sumas Road, Chilliwack

\$999,900

Welcome to FAIRWAY VILLAS with this gorgeous END UNIT in a fabulous Sardis location. With a spacious layout and high-quality finishes, it's the perfect home for first-time buyers and families. This 2635 sq. ft. RANCHER w/ BASEMENT features 3 beds, 3 baths, and a modern kitchen with stainless steel appliances. Enjoy a gas fireplace, MASTER ON THE MAIN with ensuite, quartz counters, stainless steel appliances, on-demand hot water and a LARGE SIDE YARD. Conveniently situated near shopping, schools, and recreation.