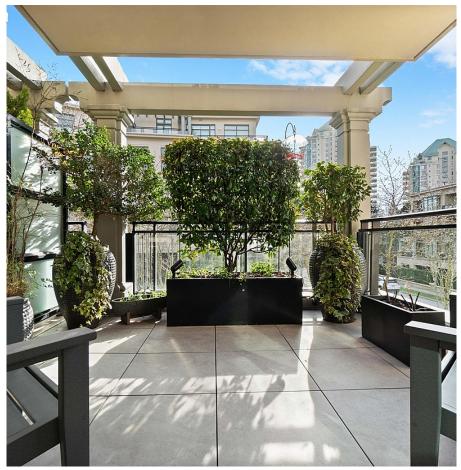

## 201 533 Waters Edge Crescent, West Vancouver

\$1,537,000

These brownstone vibe buildings designed by Robert Stern, pepper the banks of the Capilano River & sit on the original site of the great Park Royal Hotel. Built at a time when developers could afford to add the appropriate quality & finishings to make the transition from a single-family home to an apartment more appealing. This 2 bed/2 bath home sits on the S.W. corner, taking full advantage of both winter & summer sun. This really has all the indoor & outdoor space required to live a very special life. Not just parking, but your very own private double car garage is part of the package. Concierge services help residents feel secure & comfortable and may offer assistance in times of emergency. So seriously...why not be part of a poignant love story at the Water's Edge!