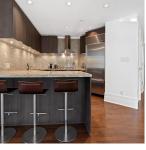

## 201 533 Waters Edge Crescent, West Vancouver

\$1,537,000

These brownstone vibe buildings designed by Robert Stern, pepper the banks of the Capilano River & sit on the original site of the great Park Royal Hotel. Built at a time when developers could afford to add the appropriate quality & finishings to make the transition from a single-family home to an apartment more appealing. This 2 bed/2 bath home sits on the S.W. corner, taking full advantage of both winter & summer sun. This really has all the indoor & outdoor space required to live a very special life. Not just parking, but your very own private double car garage is part of the package. Concierge services help residents feel secure & comfortable and may offer assistance in times of emergency. So seriously...why not be part of a poignant love story at the Water's Edge!