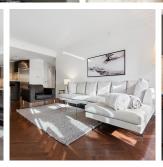

## 201 533 Waters Edge Crescent, West Vancouver

\$1,537,000

These brownstone vibe buildings designed by Robert Stern, pepper the banks of the Capilano River & sit on the original site of the great Park Royal Hotel. Built at a time when developers could afford to add the appropriate quality & finishings to make the transition from a single-family home to an apartment more appealing. This 2 bed/2 bath home sits on the S.W. corner, taking full advantage of both winter & summer sun. This really has all the indoor & outdoor space required to live a very special life. Not just parking, but your very own private double car garage is part of the package. Concierge services help residents feel secure & comfortable and may offer assistance in times of emergency. So seriously...why not be part of a poignant love story at the Water's Edge!