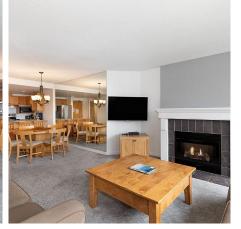

## W50-305 4910 Spearhead Place, Whistler

\$11,000

Experience the magic of the ski season with Week 50 at this exquisite Woodrun property. Situated slopeside, this coveted week precedes the bustling Christmas week, This 2 bedroom, 2 has a full kitchen, gas fireplace and all the comforts of home. Whether you're seeking a cozy retreat or an investment opportunity, this unit presents versatility with the option to enjoy one week per year or capitalize on rental income through the full-service management company. Woodrun offers an outdoor pool and hot tub, an exercise room, convenient ski lockers and is on the free village shuttle route! Located just minutes from Whistler Village and Lost Lake.