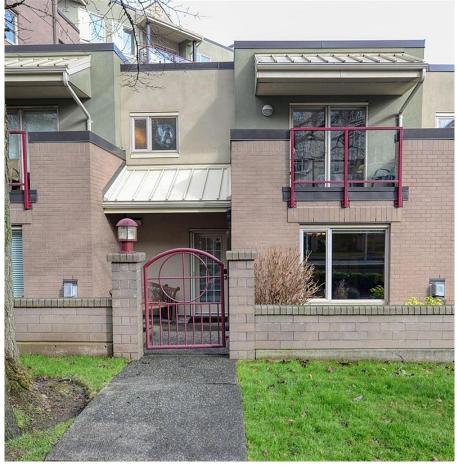

## 2 33 Songhees Rd Nw, Victoria

\$1,150,000

Have you ever heard someone say location, location, location? They were talking about this home which is literally steps to the Delta Hotel on the Inner Harbour, the Blue Bridge that takes you to downtown, the Songhees Walkway that takes you to the Harbour Ferry, the Boom and Batten Restaurant and Cafe, Spinnakers Pub the Head Street Marina, and the Galloping Goose Regional Trail. This spacious 2 bedroom, 3 bath unit has a no step ground floor entry for easy access, with private gated entry off Songhees Rd. The unit has an oversized entertaining room, 2 balconies and 2 decks (water views from the Primary bedroom balcony). Rarely do one of these units become available! There are no age restrictions and barbeques and pets are allowed. When you drive through the underground secured parking you will find your own private garage plus secured parking for one more vehicle. There is also a very large storage room outside the garage, but within the unit. Enjoy taking your guests out on the harbour ferry for lunch at one of dozens of the inner harbour restaurants while enjoying all the scenic stops and amenities along the way. This property is currently tenanted. Possession is negotiable. (id:56120)