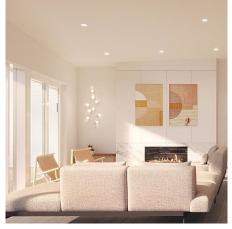

## 3329 Chippendale Road, West Vancouver

\$4,275,000

Alpine is an exclusive opportunity to live in designdriven, freehold single-family home designed by BattersbyHowat and built by Beedie. This 3-level style home offers 4 beds & 3.5 baths with unbelievable views of the water and Vancouver! With ceilings up to 91, full height windows, and a wood-slat staircase feature wall - details are at the forefront. The kitchen feature's an island up to 9' long with double waterfall, integrated appliances by Miele & Bosch, including a wine cooler, lot of pantry storage and opens up to a spacious and cozy living room with gas fireplace. Enjoy tranquility in the primary ensuite with a freestanding soaker tub, double vanity and water closet. Within minutes, enjoy access to ski slopes, forested trails and Mulgrave School. Secure your home today.