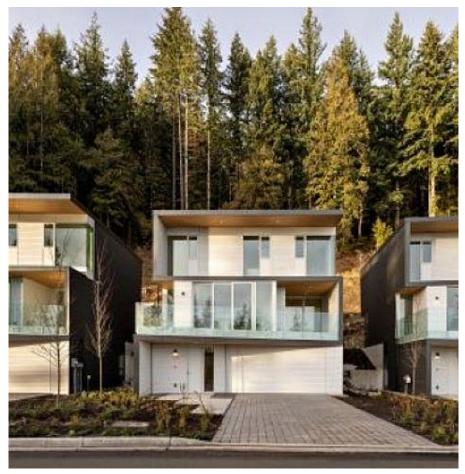

## 3329 Chippendale Road, West Vancouver

\$4,275,000

Alpine is an exclusive opportunity to live in designdriven, freehold single-family home designed by BattersbyHowat and built by Beedie. This 3-level style home offers 4 beds & 3.5 baths with unbelievable views of the water and Vancouver! With ceilings up to 91, full height windows, and a wood-slat staircase feature wall - details are at the forefront. The kitchen feature's an island up to 9' long with double waterfall, integrated appliances by Miele & Bosch, including a wine cooler, lot of pantry storage and opens up to a spacious and cozy living room with gas fireplace. Enjoy tranquility in the primary ensuite with a freestanding soaker tub, double vanity and water closet. Within minutes, enjoy access to ski slopes, forested trails and Mulgrave School. Secure your home today.