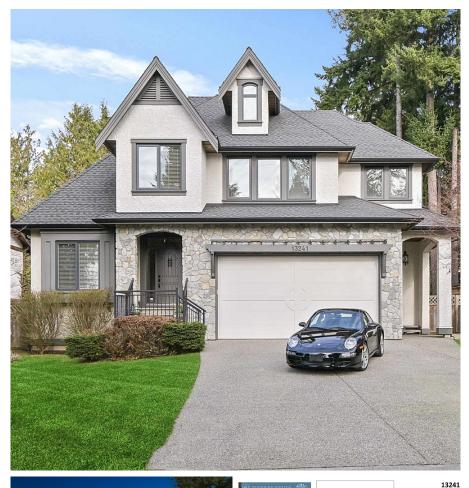

## 13241 15a Avenue, Surrey

\$3,488,000

Luxurious Living - Prime Ocean Park Location. Shows new! Superior detailed finish throughout 6,136 sq. ft. plan, 6 bedroom and 7 bath three level plan exudes quality. Main floor 10' and vaulted ceilings, floor to ceiling windows, brushed hardwood floors, office, formal dining room, butler's pantry, wok kitchen, chef's dream custom kitchen, high-end appliances, walks out to entertainment size double sundeck, guest bedroom. Upper-level stunning primary suite, plus 3 ensuited secondary bedrooms. Lower-level walk out basement, rec room, plumbed bar, wine cellar, media room, sauna, gym, and 6th ensuited bedroom. Sunny and private 7,979 sq. ft. lot, back lane access. Ray Shepherd and Elgin Schools.

## **KEY INFORMATION**

MLS® R2848377 Residential Detached Crescent Beach 6 Bedrooms 7 Bathrooms 6,016 SF 7,903 SF Lot

## FEATURES

Year Built: 2015 Views: North Back Yard - Lane Access Listed By: Homelife Benchmark Realty Corp.