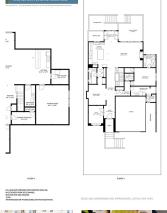

## 13241 15a Avenue, Surrey

\$3,488,000

Luxurious Living - Prime Ocean Park Location. Shows new! Superior detailed finish throughout 6,136 sq. ft. plan, 6 bedroom and 7 bath three level plan exudes quality. Main floor 10' and vaulted ceilings, floor to ceiling windows, brushed hardwood floors, office, formal dining room, butler's pantry, wok kitchen, chef's dream custom kitchen, high-end appliances, walks out to entertainment size double sundeck, guest bedroom. Upper-level stunning primary suite, plus 3 ensuited secondary bedrooms. Lower-level walk out basement, rec room, plumbed bar, wine cellar, media room, sauna, gym, and 6th ensuited bedroom. Sunny and private 7,979 sq. ft. lot, back lane access. Ray Shepherd and Elgin Schools.

## **KEY INFORMATION**

MLS® R2848377 Residential Detached Crescent Beach 6 Bedrooms 7 Bathrooms 6,016 SF 7,903 SF Lot