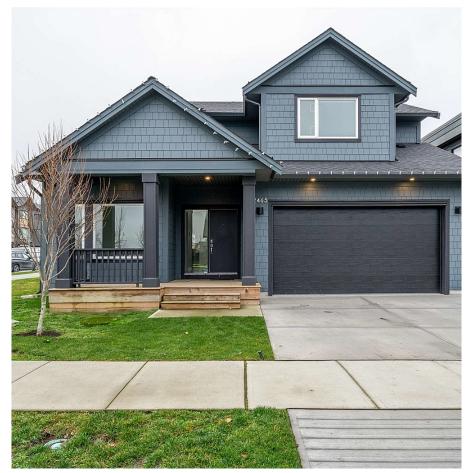

## 2465 Wren Drive, Tsawwassen

\$1,429,900

Mark Hoadley PREC\* 604.657.2467 mhoadley@rennie.com rennie.com/markhoadley

\* PERSONAL REAL ESTATE CORPORATION. THIS COMMUNICATION IS NOT INTENDED TO CAUSE OR INDUCE A BREACH OF AN EXISTING AGREEMENT(S). E.& O.E

Welcome to Boardwalk by Aquilini Tsawwassen's only Waterfront Community. This brand new detached CORNER Lot home boasts 4 bedrooms, a den, a spacious design kitchen with SS appliances perfect for family gatherings and entertaining. The master bedroom is well laid out and on the main floor. With 3 more bedrooms above !! The backyard boasts a nice patio which faces west onto a large park !! Plenty of storage along with a private parking garage are sure to please !! Close to Richmond, YRV & Ladner as well as B.C. Ferries. No Empty Home Tax, No Spec-Tax. Seller is wanting a 6 week or sooner close tbc !!