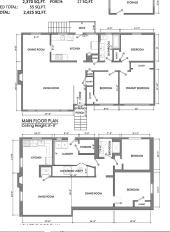

## 6478 Broadway, Burnaby

\$1,688,000

GREAT LANEWAY & DUPLEX POTENTIAL. GREAT HOLDING PROPERTY! Asking price is less than the \$1,843,700 BC ASSESSMENT. This well-maintained 2425 sf family home, located on corner of BROADWAY & KENSINGTON, boasts a generous 9648 SQ.FT. Lot, providing ample space for outdoor activities & relaxation. This home offers 2 SEPARATE SUITES: UP:3 BED+1 renovated BATH, featuring gorgeous H/W flooring upstairs, a bright southern exposure kitchen with S/S appliance. Below, there is an independent 2 bedroom + 1 bathroom basement suite with separate entrance, ideal for a Nanny's suite or for accommodating extended family members. Situated in a great family oriented neighbourhood, conveniently close to excellent elementary & high schools, SFU and close to Sperling Skytrain Stn, Lougheed Hwy & Hwy 1.

## **KEY INFORMATION**

MLS® R2849118

Residential Detached

Parkcrest

5 Bedrooms

2 Bathrooms

2,425 SF

9,648 SF Lot