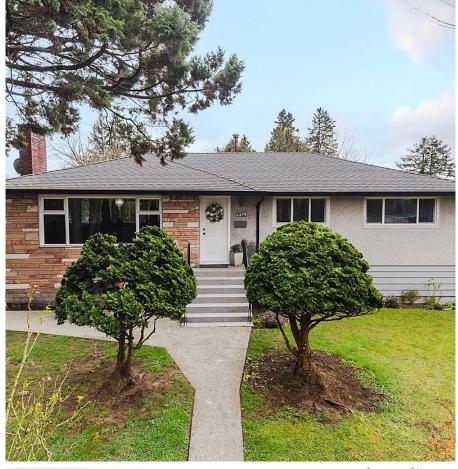

## 6478 Broadway, Burnaby

\$1,688,000

GREAT LANEWAY & DUPLEX POTENTIAL. GREAT HOLDING PROPERTY! Asking price is less than the \$1,843,700 BC ASSESSMENT. This well-maintained 2425 sf family home, located on corner of BROADWAY & KENSINGTON, boasts a generous 9648 SQ.FT. Lot, providing ample space for outdoor activities & relaxation. This home offers 2 SEPARATE SUITES: UP:3 BED+1 renovated BATH, featuring gorgeous H/W flooring upstairs, a bright southern exposure kitchen with S/S appliance. Below, there is an independent 2 bedroom + 1 bathroom basement suite with separate entrance, ideal for a Nanny's suite or for accommodating extended family members. Situated in a great family oriented neighbourhood, conveniently close to excellent elementary & high schools, SFU and close to Sperling Skytrain Stn, Lougheed Hwy & Hwy 1.

## **KEY INFORMATION**

MLS® R2849118

Residential Detached

Parkcrest

5 Bedrooms

2 Bathrooms

2,425 SF

9,648 SF Lot