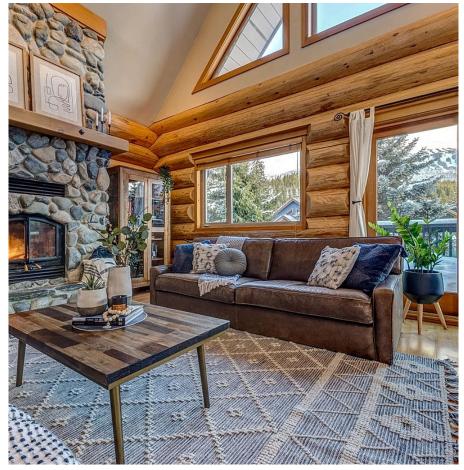

## 7291 Spruce Grove Lane, Whistler

\$3,599,000

BUY THE VIEW. This stunning log home located near the village in Spruce Grove has it all including jaw dropping views of both Whistler and Blackcomb mountains! With vaulted ceilings that allow for spectacular amounts of natural light to flood the vast indoor spaces and heavenly amounts of outdoor space, this chalet oozes charm and mountain lodge character. It is centrally located within a short walk to Whistler Village, the Valley Trail & Lost Lake Park. Perfect for full time living or weekend getaways, the main home features 3 bedrooms plus a flex room that serves as a recreational room or 4th bedroom, 4 bathrooms, an open floor plan with 2 massive decks plus a fully renovated 1 bedroom rental suite. With covered parking and a large storage shed, it ticks all boxes!