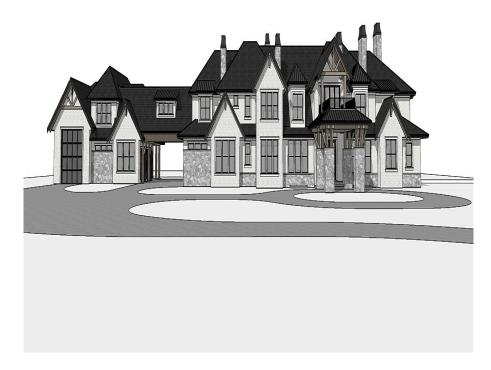

## 374 200 Street, Langley

\$3,250,000

2.01 ACRE Lot (300' x 400'), one of last Fully serviced lot available in Exclusive HIGHPOINT Equestrian Estates!!! This Gorgeous building site/lot is in a very desirable professional neighborhood near Campbell Valley Park in South Langley. Award Winning Raymond S. Bonter \$90,000 plans included. Build New 3 Level executive 20,000 sq.ft home with elevators, swimming pool, courts. House Plans available. Located on 285 acres with 85 acres of parkland, 9km of trails, a spring fed lake, forest & beautiful views. Conveniently located near Schools, Golf Courses and Shopping with easy access to all the major routes.