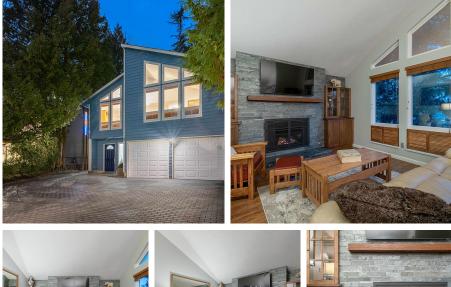

## 19483 115a Avenue, Pitt Meadows

\$1,249,999

South Pitt Meadows Charmer! Rarely available 4 bed/3 bath character home on no thru road aback popular neighbourhood. Enjoy sun drenched living room w/vaulted ceilings & rich ledgestone gas f/p feature. NEW roof, windows, furnace, A/C, H/W tank, paint & floors. Updated solid wood kitchen w/ new SS appliances & entertainer's dream 600ft patio. Watch wildlife in private yard & enjoy mature tiered gardens backing onto field. Below inc/full bath, gas fireplace & office - perfect for a teen/student or in-laws. Turnkey home in prime location outside of floodplain, steps away from parks, community gardens & commuter's dream! Walk to fabulous schools & Osprey Village shops! Tons of parking + double garage. Close to WCE, transit, miles of dykes & gorgeous lakes to explore!