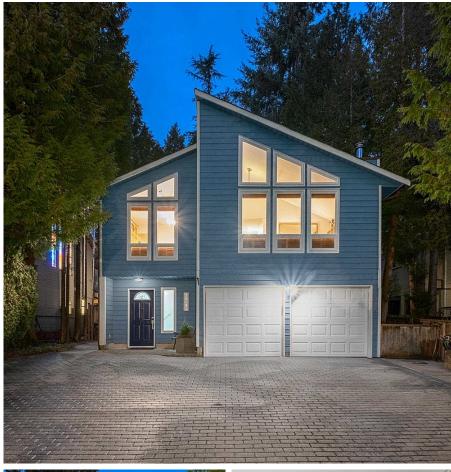

## 19483 115a Avenue, Pitt Meadows

\$1,249,999

South Pitt Meadows Charmer! Rarely available 4 bed/3 bath character home on no thru road aback popular neighbourhood. Enjoy sun drenched living room w/vaulted ceilings & rich ledgestone gas f/p feature. NEW roof, windows, furnace, A/C, H/W tank, paint & floors. Updated solid wood kitchen w/ new SS appliances & entertainer's dream 600ft patio. Watch wildlife in private yard & enjoy mature tiered gardens backing onto field. Below inc/full bath, gas fireplace & office - perfect for a teen/student or in-laws. Turnkey home in prime location outside of floodplain, steps away from parks, community gardens & commuter's dream! Walk to fabulous schools & Osprey Village shops! Tons of parking + double garage. Close to WCE, transit, miles of dykes & gorgeous lakes to explore!