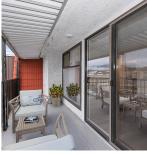

## 307 9080 Mary Street, Chilliwack

\$314,900

Bright beautiful renovated condo! Gorgeous finishings from top to bottom! A whopping 941sqft you will have plenty of room in this 1 bed 1 bath 55+ property. No expense has been spared. Everything is NEW! The master bdrm is a relaxing oasis with an accent wall, modern window coverings, and spacious closet w/ barn door. White on white bthrm w/ tub and lots of storage space. Plenty of storage and space for your office in a quaint nook with shelving for convenience. Kitchen has NEW s/s appliances, tiled backsplash & ample cupboard space. The dining room flows into a spacious living room with a contemporary electric fireplace feature. Enjoy the mountain views from your large top floor balcony. In-suite laundry. Centrally located - close walking distance to transit, all amenities and hospital.