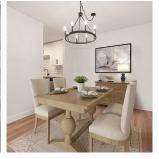

## 307 9080 Mary Street, Chilliwack

\$314,900

Bright beautiful renovated condo! Gorgeous finishings from top to bottom! A whopping 941sqft you will have plenty of room in this 1 bed 1 bath 55+ property. No expense has been spared. Everything is NEW! The master bdrm is a relaxing oasis with an accent wall, modern window coverings, and spacious closet w/ barn door. White on white bthrm w/ tub and lots of storage space. Plenty of storage and space for your office in a quaint nook with shelving for convenience. Kitchen has NEW s/s appliances, tiled backsplash & ample cupboard space. The dining room flows into a spacious living room with a contemporary electric fireplace feature. Enjoy the mountain views from your large top floor balcony. In-suite laundry. Centrally located - close walking distance to transit, all amenities and hospital.