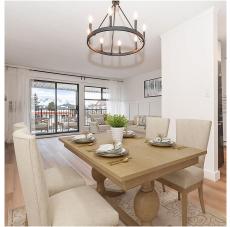

## 307 9080 Mary Street, Chilliwack

\$314,900

Bright beautiful renovated condo! Gorgeous finishings from top to bottom! A whopping 941sqft you will have plenty of room in this 1 bed 1 bath 55+ property. No expense has been spared. Everything is NEW! The master bdrm is a relaxing oasis with an accent wall, modern window coverings, and spacious closet w/ barn door. White on white bthrm w/ tub and lots of storage space. Plenty of storage and space for your office in a quaint nook with shelving for convenience. Kitchen has NEW s/s appliances, tiled backsplash & ample cupboard space. The dining room flows into a spacious living room with a contemporary electric fireplace feature. Enjoy the mountain views from your large top floor balcony. In-suite laundry. Centrally located - close walking distance to transit, all amenities and hospital.