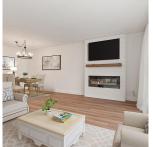

## 307 9080 Mary Street, Chilliwack

\$314,900

Bright beautiful renovated condo! Gorgeous finishings from top to bottom! A whopping 941sqft you will have plenty of room in this 1 bed 1 bath 55+ property. No expense has been spared. Everything is NEW! The master bdrm is a relaxing oasis with an accent wall, modern window coverings, and spacious closet w/ barn door. White on white bthrm w/ tub and lots of storage space. Plenty of storage and space for your office in a quaint nook with shelving for convenience. Kitchen has NEW s/s appliances, tiled backsplash & ample cupboard space. The dining room flows into a spacious living room with a contemporary electric fireplace feature. Enjoy the mountain views from your large top floor balcony. In-suite laundry. Centrally located - close walking distance to transit, all amenities and hospital.