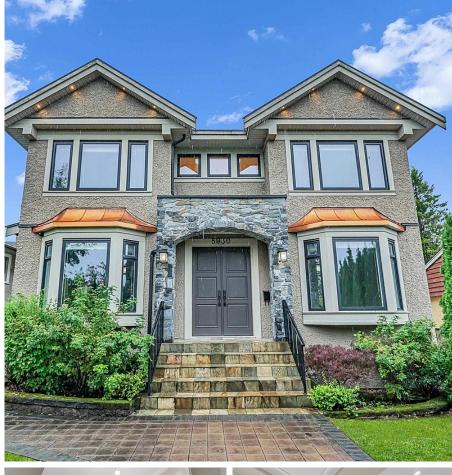

## 5930 Berwick Street, Burnaby

\$2,499,000

Prestigious Upper Deer Lake area in South Burnaby, this beautiful Custom Built home features high vaulted & architectural ceilings, grand entrance, open concept floor plan, A/C, HRV, radiant hot water floor heat, & much more. Top floor features 4 bright & spacious ensuites with North Shore Mountain view. Lower level features recreation room, wet bar and a 2-bedroom suite with separate entry & laundry. Great Mortgage Helper! Steps away to Deer Lake Park, . minutes away from Metrotown, Crystal Mall, Highway 1 entrance, all levels of schools and skytrain. School catchments: Windsor Elementary & Burnaby Central Secondary

## **KEY INFORMATION**

MLS® R2849257 Residential Detached Upper Deer Lake 6 Bedrooms 6 Bathrooms 3,646 SF 5,967 SF Lot

## FEATURES

Year Built: 2012 Views: MOUNTAIN VIEW Listed By: Dracco Pacific Realty