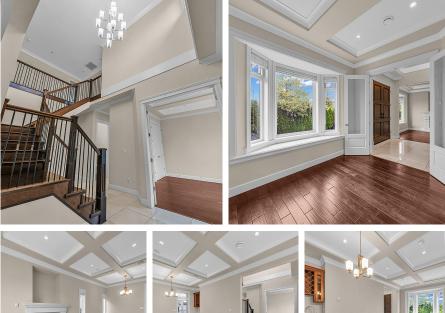

## 5930 Berwick Street, Burnaby

\$2,499,000

Prestigious Upper Deer Lake area in South Burnaby, this beautiful Custom Built home features high vaulted & architectural ceilings, grand entrance, open concept floor plan, A/C, HRV, radiant hot water floor heat, & much more. Top floor features 4 bright & spacious ensuites with North Shore Mountain view. Lower level features recreation room, wet bar and a 2-bedroom suite with separate entry & laundry. Great Mortgage Helper! Steps away to Deer Lake Park, . minutes away from Metrotown, Crystal Mall, Highway 1 entrance, all levels of schools and skytrain. School catchments: Windsor Elementary & Burnaby Central Secondary