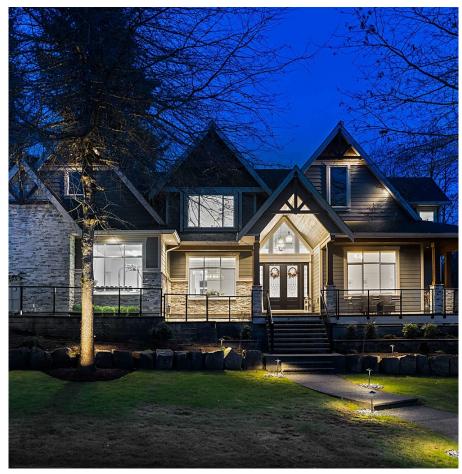

## 8 12530 241 Street, Maple Ridge

\$3,299,000

Welcome home to the exclusive gated community of Academy Heights, tucked away in the sought after Academy Park neighbourhood of Maple Ridge. This luxurious custom-built residence is truly one of a kind, boasting over 5,150 sq ft of opulent living space and quality finishings throughout. Offering six oversized bedrooms and an impressive seven bathrooms, this home is tailored for a deserving family & blends the convenience of an entertainer's dream. Sitting on a .65 acre lot with lush greenery and a greenbelt backdrop, enjoy the benefit of being less than 1km away from Greater Vancouver's TOP private school, Meadowridge. This state-of-the-art home is built to impress, call today to book your private tour!

## **KEY INFORMATION**

MLS® R2849456

Residential Detached

Websters Corners

6 Bedrooms

7 Bathrooms

5,159 SF

27,661 SF Lot