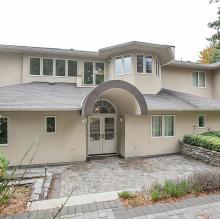

## 6220 Summit Avenue, West Vancouver

\$4,790,000

Stroll past the tranquil waterfall pond, through the 2-storey glass entry atrium w/sweeping steel staircase to the stunning custom 2005 Mediterranean Villa w/SOUTH facing Ocean views. The dream home you've been waiting for! Architecturally designed concrete, steel &wood construction. 3 storey elevator,6 bedrooms,5bathrooms, basement Rec room & 2nd kitchenette.Practical for growing & extended families, perfect for entertaining. The grande foyer extends to the formal living & dining rooms&through the arched pillar walkway to the flat South facing Great Lawn. Master Suite rotunda sitting-room w/180 breathtaking Ocean&Mnt views.19,602sq.ft. lot, private English gardens w/waterfalls, ponds & flat country lane driveway w/2.5 car concrete garage. Steps to Larson Beach, Gleneagles Rec, School&Golf course