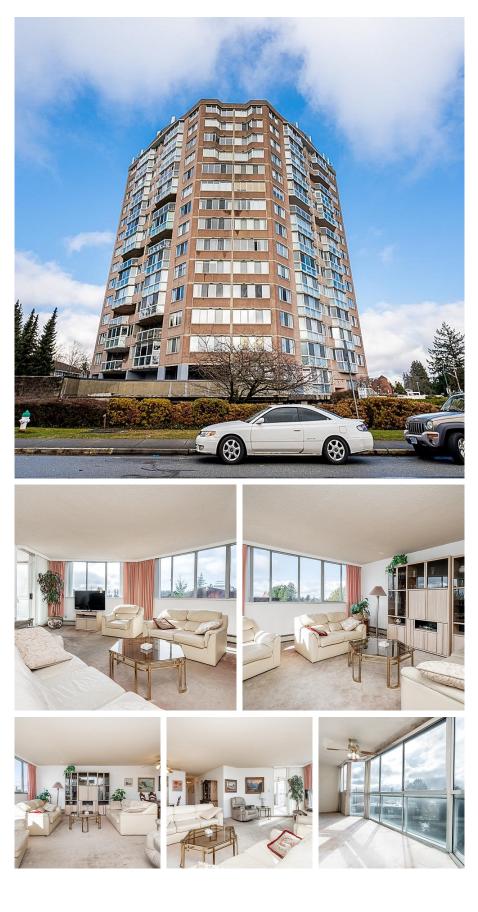

## 604 11881 88 Avenue, Delta

\$525,000

Welcome to "Kennedy Heights Tower," ideally situated just steps away from Save On Foods, pubs, restaurants, shops, churches, transit, and Nordel Way. Revel in the spaciousness of this home with house-sized rooms and a generous floor plan spanning 1,176 sqft plus a 140 sq ft solarium. This luminous 2-bedroom, 1.5-bathroom residence showcases city and tree views from the living room and solarium. The open living/dining area is flooded with natural light, creating an inviting atmosphere. The large Master Bedroom features a walk-in closet and a convenient 2-piece ensuite. With effective strata management, newer elevators (2015), a replaced plumbing system, and a newer parkade roof, the building is well-maintained.

## **KEY INFORMATION**

MLS® R2848727 Residential Attached Annieville 2 Bedrooms 2 Bathrooms 1,176 SF \$383.70 Maintenance Fees

## FEATURES

Year Built: 1986 Views: City Scape Listed By: Royal LePage Fairstone Realty.