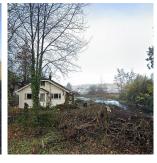

## 6063 9th Avenue, Burnaby

\$1,950,000

Welcome to 6063 9th Avenue. Over One-Acre (44,823 square foot) level lot in Burnaby South's Big Bend area. A2 Zoning!! Build your dream home, up to 6,350 square feet (the height of a building shall not exceed 10.5m or 2.5 storeys) + up to 452sq.ft. of garage or carport. Good soil for vegetable gardening and landscaping. 10 minutes to Metrotown and 5 minutes to 22nd Skytrain station. Market Crossing Shopping Centre is only 2.5km away. Easy access to Riverway Golf course, Byrne Creek Trails, Fraser Foreshore and Alex Fraser Bridge. MOSTLY LAND VALUE, Property sold as is where is. Book your showing today! Easy to Show.