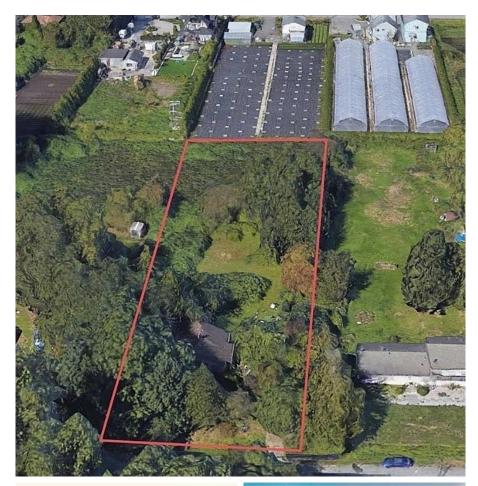

## 6063 9th Avenue, Burnaby

\$1,950,000

Welcome to 6063 9th Avenue. Over One-Acre (44,823 square foot) level lot in Burnaby South's Big Bend area. A2 Zoning!! Build your dream home, up to 6,350 square feet (the height of a building shall not exceed 10.5m or 2.5 storeys) + up to 452sq.ft. of garage or carport. Good soil for vegetable gardening and landscaping. 10 minutes to Metrotown and 5 minutes to 22nd Skytrain station. Market Crossing Shopping Centre is only 2.5km away. Easy access to Riverway Golf course, Byrne Creek Trails, Fraser Foreshore and Alex Fraser Bridge. MOSTLY LAND VALUE, Property sold as is where is. Book your showing today! Easy to Show.

## **KEY INFORMATION**

MLS® R2849609 Residential Detached

Big Bend

3 Bedrooms

1 Bathroom

750 SF

44,823 SF Lot