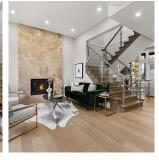

## 7739 Lee Street, Burnaby

\$3,298,000

Welcome to the modern masterpiece, where unobstructed, breathtaking panoramic VIEWS of Water, PortmanBridge & Mountains will greet you. Open concept floor plan with natural light through Euro-line windows, complemented by European glass stairs, hardwood floors, and custom light fixtures. Gourmet chef's kitchen is a culinary haven, equipped with high-end stainlesssteel appliances, exquisite cabinetry & custom finishes. Built-in features like TV, speakers, security cameras & 2 zone heating & cooling systems with Icomfort Ultra Smart thermostats. 7 bdrms, 7 baths & 4,300 sqft of space, this contemporary home caters to the entire family. Nestled in Burnaby's sought-after neighborhood, THE CREST, and offering a sizable two-bedroom legal suite as a mortgage helper, it epitomizes modern luxury.