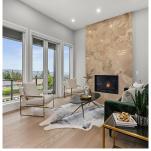

## 7739 Lee Street, Burnaby

\$3,298,000

Welcome to the modern masterpiece, where unobstructed, breathtaking panoramic VIEWS of Water, PortmanBridge & Mountains will greet you. Open concept floor plan with natural light through Euro-line windows, complemented by European glass stairs, hardwood floors, and custom light fixtures. Gourmet chef's kitchen is a culinary haven, equipped with high-end stainlesssteel appliances, exquisite cabinetry & custom finishes. Built-in features like TV, speakers, security cameras & 2 zone heating & cooling systems with Icomfort Ultra Smart thermostats. 7 bdrms, 7 baths & 4,300 sqft of space, this contemporary home caters to the entire family. Nestled in Burnaby's sought-after neighborhood, THE CREST, and offering a sizable two-bedroom legal suite as a mortgage helper, it epitomizes modern luxury.