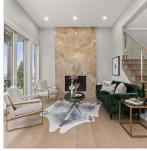

## 7739 Lee Street, Burnaby

\$3,298,000

Welcome to the modern masterpiece, where unobstructed, breathtaking panoramic VIEWS of Water, PortmanBridge & Mountains will greet you. Open concept floor plan with natural light through Euro-line windows, complemented by European glass stairs, hardwood floors, and custom light fixtures. Gourmet chef's kitchen is a culinary haven, equipped with high-end stainlesssteel appliances, exquisite cabinetry & custom finishes. Built-in features like TV, speakers, security cameras & 2 zone heating & cooling systems with Icomfort Ultra Smart thermostats. 7 bdrms, 7 baths & 4,300 sqft of space, this contemporary home caters to the entire family. Nestled in Burnaby's sought-after neighborhood, THE CREST, and offering a sizable two-bedroom legal suite as a mortgage helper, it epitomizes modern luxury.