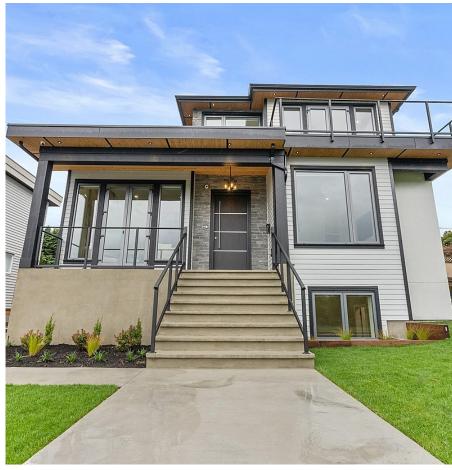

## 7739 Lee Street, Burnaby

\$3,298,000

Welcome to the modern masterpiece, where unobstructed, breathtaking panoramic VIEWS of Water, PortmanBridge & Mountains will greet you. Open concept floor plan with natural light through Euro-line windows, complemented by European glass stairs, hardwood floors, and custom light fixtures. Gourmet chef's kitchen is a culinary haven, equipped with high-end stainlesssteel appliances, exquisite cabinetry & custom finishes. Built-in features like TV, speakers, security cameras & 2 zone heating & cooling systems with Icomfort Ultra Smart thermostats. 7 bdrms, 7 baths & 4,300 sqft of space, this contemporary home caters to the entire family. Nestled in Burnaby's sought-after neighborhood, THE CREST, and offering a sizable two-bedroom legal suite as a mortgage helper, it epitomizes modern luxury.