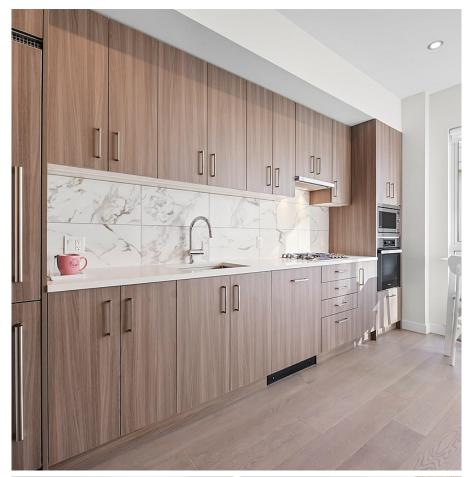

## 215 528 W King Edward Avenue, Vancouver

\$649,000

Welcome to Cambie + King Edward. Location Location Location, Steps away from Canada Line King Edward Station. Rarely available concrete low rise in the Cambie Corridor. This bright and beautiful 1 bedroom suite featuring floor to ceiling windows, a gourmet kitchen with high end appliances, central Air Conditioning, engineer hardwood flooring throughout, and more. Extra high ceiling (9.5 foot) gives ton of natural lighting. Nice and quiet face away from main roads. Amenities include an indoor social lounge, an outdoor BBQ, garden and playground area. Close to Queen Elizabeth Park, King Edward Skytrain Station, King Edward Mall. Everything you would need with many shops, restaurants, cafes, groceries, banks, transit and much more.