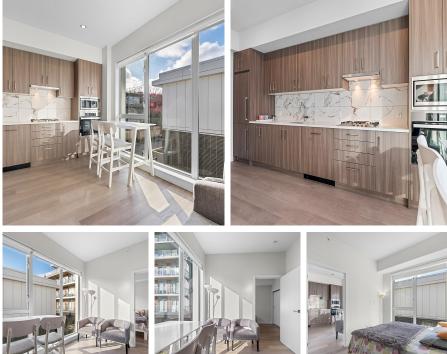

## 215 528 W King Edward Avenue, Vancouver

\$649,000

Welcome to Cambie + King Edward. Location Location Location, Steps away from Canada Line King Edward Station. Rarely available concrete low rise in the Cambie Corridor. This bright and beautiful 1 bedroom suite featuring floor to ceiling windows, a gourmet kitchen with high end appliances, central Air Conditioning, engineer hardwood flooring throughout, and more. Extra high ceiling (9.5 foot) gives ton of natural lighting. Nice and quiet face away from main roads. Amenities include an indoor social lounge, an outdoor BBQ, garden and playground area. Close to Queen Elizabeth Park, King Edward Skytrain Station, King Edward Mall. Everything you would need with many shops, restaurants, cafes, groceries, banks, transit and much more.