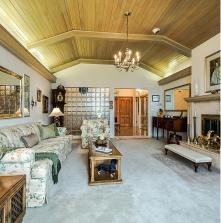

## 2465 Skilift Road, West Vancouver

\$2,998,000

Breathtaking city and ocean views define this family home. With 3-4 bedrooms, 4 bathrooms, and updates, it's move-in ready. The main floor features a grand entrance, high-ceiling living room, dining area, kitchen, and a spacious master bedroom. The lower level offers a party/rec room, two bedrooms, two baths, an office/den, and a Jacuzzi. Additional features include air conditioning, three fireplaces, and a double garage. Walking distance to Collingwood school, a short drive to shops, beach, downtown, and more. A unique, custom-built home with remarkable views and an ideal location!