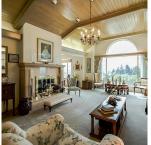

## 2465 Skilift Road, West Vancouver

\$2,998,000

Breathtaking city and ocean views define this family home. With 3-4 bedrooms, 4 bathrooms, and updates, it's move-in ready. The main floor features a grand entrance, high-ceiling living room, dining area, kitchen, and a spacious master bedroom. The lower level offers a party/rec room, two bedrooms, two baths, an office/den, and a Jacuzzi. Additional features include air conditioning, three fireplaces, and a double garage. Walking distance to Collingwood school, a short drive to shops, beach, downtown, and more. A unique, custom-built home with remarkable views and an ideal location!