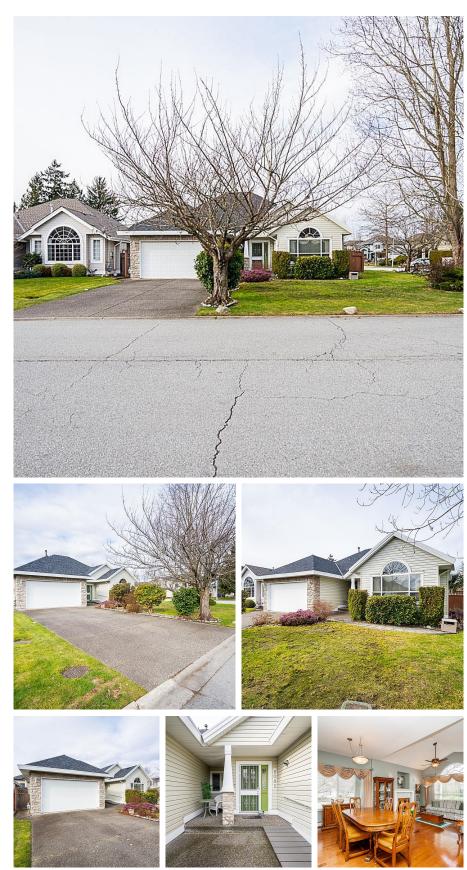

## 6095 170 Street, Surrey

\$1,399,900

Corner lot rancher in West Cloverdale! Don't miss this super well cared for 1,691 sq ft rancher on a 6,028 sq ft corner lot! 3 bedrooms + den, 2 full bathrooms, hardwood flooring, air conditioning, new Penfolds roof in 2019 and more! Great layout with adjoining living/dining room and separate open kitchen/family room/den area at the back of the home. Gardeners paradise in the back with sunny west facing yard and large covered patio. Double garage with big driveway. Great Cloverdale location only a short walk to the Cloverdale Athletic Park and close to schools, shopping, golf, Hwy 10, and more. Don't miss this one!