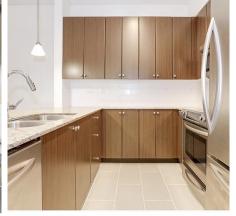

## 309 290 Francis Way, New Westminster

\$558,000

Welcome to the "The Grove," a cozy Whistler-style building in the peaceful Victoria Hill neighborhood. This well-maintained home offers stunning views of the Fraser River and Port Mann bridge from the spacious balcony and living room. Inside, you'll find a modern kitchen with quartz countertops and stainless steel appliances that seamlessly connects to the open dining and living area, which boasts 10-foot ceilings and balcony access. The master bedroom is generously sized with its own balcony access and a roomy walk-in closet. Additional storage is available in the laundry room, and the bathroom features a stylish quartz countertop.