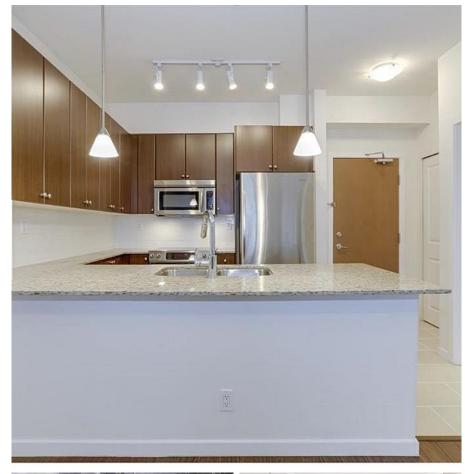

## 309 290 Francis Way, New Westminster

\$558,000

Welcome to the "The Grove," a cozy Whistler-style building in the peaceful Victoria Hill neighborhood. This well-maintained home offers stunning views of the Fraser River and Port Mann bridge from the spacious balcony and living room. Inside, you'll find a modern kitchen with quartz countertops and stainless steel appliances that seamlessly connects to the open dining and living area, which boasts 10-foot ceilings and balcony access. The master bedroom is generously sized with its own balcony access and a roomy walk-in closet. Additional storage is available in the laundry room, and the bathroom features a stylish quartz countertop.