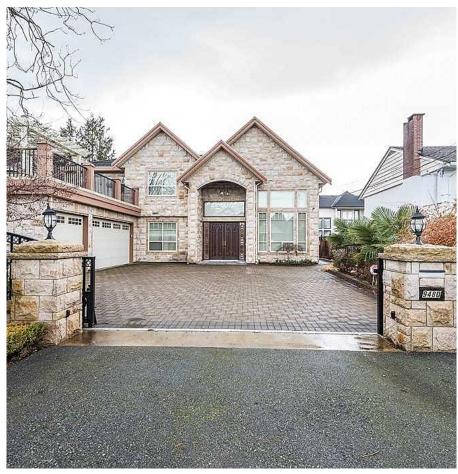

## 9480 Chapmond Crescent, Richmond

\$2,890,000

A luxurious house located on a quiet inner street in the desired Seafair neighbourhood. Walking distance to Dixon elementary, Hugh Boyd secondary, West Richmond Community Center, and West Dyke Trail. It's also close to Seafair shopping center and Quilchena Golf Course. Deluxe master bedroom with walk-in closet & huge open balcony, 3 generous sized ensuites above; engineered hardwood floor, beautifully crafted granite countertops, high quality appliances and gorgeous crystal chandeliers; high ceilings in living & family rooms, stone covered front appearance, A/C, HRV, radiant heating, central vacuum, security monitoring system. New hot water tank, fridge & microwave. One bedroom rental suite with separate entry as a great mortgage helper. Too much to mention! Pleasure to show!