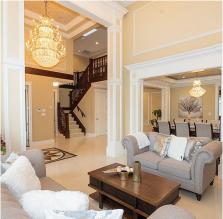

## 9480 Chapmond Crescent, Richmond

\$2,890,000

A luxurious house located on a quiet inner street in the desired Seafair neighbourhood. Walking distance to Dixon elementary, Hugh Boyd secondary, West Richmond Community Center, and West Dyke Trail. It's also close to Seafair shopping center and Quilchena Golf Course. Deluxe master bedroom with walk-in closet & huge open balcony, 3 generous sized ensuites above; engineered hardwood floor, beautifully crafted granite countertops, high quality appliances and gorgeous crystal chandeliers; high ceilings in living & family rooms, stone covered front appearance, A/C, HRV, radiant heating, central vacuum, security monitoring system. New hot water tank, fridge & microwave. One bedroom rental suite with separate entry as a great mortgage helper. Too much to mention! Pleasure to show!