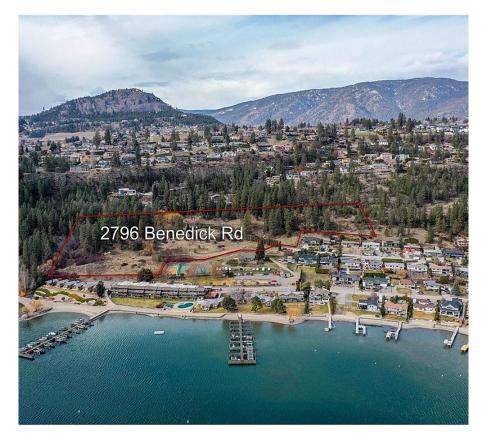

## 2796 Benedick Road, West Kelowna

\$8,000,000

COURT ORDERED SALE! This 15.15 acreage of Single Family Development Land is a breathtaking piece of property that boasts stunning views of Okanagan Lake. Nestled in an easily accessible location between two parks, this property provides a quick commute to Downtown Kelowna, making commuting a breeze. In addition, the Shelter Bay Marina is less than a 5 minute drive away, offering ample opportunities for water-based activities. The property is currently zoned RU1 and RU2, making it an attractive investment for developers looking to create residential housing. Conceptually a single family lot subdivision with potential of 40+/- single family lots, the property offers ample space for a thriving community. This courtordered sale is a unique opportunity for interested buyers to acquire this prime piece of real estate and unlock its potential for a thriving residential development. (id:56120)