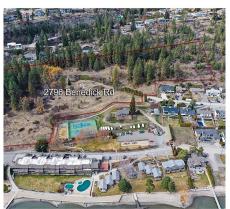

## 2796 Benedick Road, West Kelowna

\$8,000,000

COURT ORDERED SALE! This 15.15 acreage of Single Family Development Land is a breathtaking piece of property that boasts stunning views of Okanagan Lake. Nestled in an easily accessible location between two parks, this property provides a quick commute to Downtown Kelowna, making commuting a breeze. In addition, the Shelter Bay Marina is less than a 5 minute drive away, offering ample opportunities for water-based activities. The property is currently zoned RU1 and RU2, making it an attractive investment for developers looking to create residential housing. Conceptually a single family lot subdivision with potential of 40+/- single family lots, the property offers ample space for a thriving community. This courtordered sale is a unique opportunity for interested buyers to acquire this prime piece of real estate and unlock its potential for a thriving residential development. (id:56120)