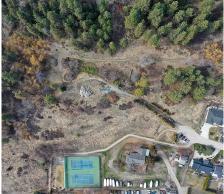

## 2796 Benedick Road, West Kelowna

\$8,000,000

COURT ORDERED SALE! This 15.15 acreage of Single Family Development Land is a breathtaking piece of property that boasts stunning views of Okanagan Lake. Nestled in an easily accessible location between two parks, this property provides a quick commute to Downtown Kelowna, making commuting a breeze. In addition, the Shelter Bay Marina is less than a 5 minute drive away, offering ample opportunities for water-based activities. The property is currently zoned RU1 and RU2, making it an attractive investment for developers looking to create residential housing. Conceptually a single family lot subdivision with potential of 40+/- single family lots, the property offers ample space for a thriving community. This courtordered sale is a unique opportunity for interested buyers to acquire this prime piece of real estate and unlock its potential for a thriving residential development. (id:56120)