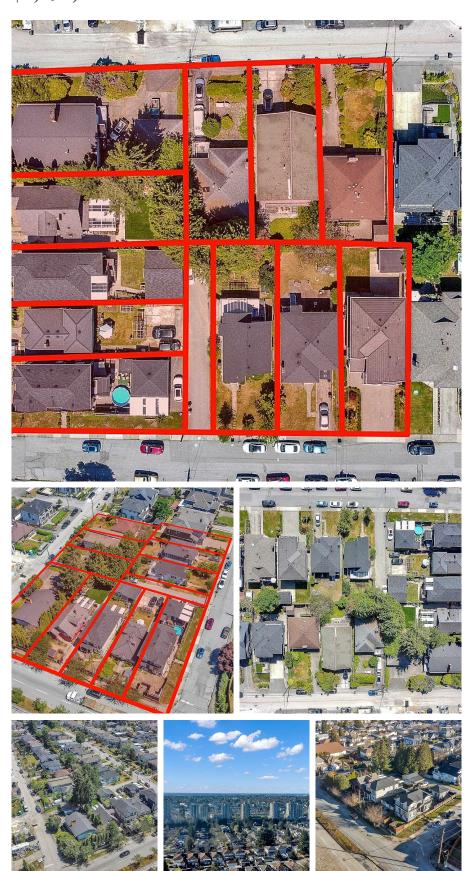

## 4860 Boundary Road, Burnaby

\$3,398,000

INVEST WITH CONFIDENCE in a rare opportunity to acquire ELEVEN properties along Boundary Road, totalling 49,943 sq ft. This prime location offers easy access to parks, trails, community rec centers, schools, Metrotown/ Metropolis shopping, and fine dining. Situated within Vancouver's Transit Oriented Development area, close to Joyce & Patterson Skytrain stations. In recent events, the City of Burnaby has completely eliminated the FAR limitations. New zoning framework allows various options for development of up to 8 storeys building height with Mountain views! Properties included: 4870 Boundary Rd, 4860 Boundary Rd, 4850 Boundary Rd, 3705 Price St, 3717 Price St, 3723 Price St, 3727 Price St, 3708 Cardiff St, 3718 Cardiff St, 3724 Cardiff St, 3728 Cardiff St.