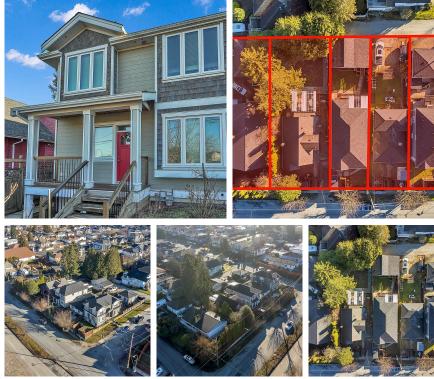

#### INVEST WITH CONFIDENCE great

opportunity to acquire SIX properties fronting along Boundary Road totalling 29,549 Square Feet. Prime location within short distance to parks/trails, community rec centres, both levels of schools, Metrotown/Metropolis shopping and fine dining at various restaurants. Close proximity to Joyce and Patterson Skytrain stations allowing multifamily development potential for up to 3.0 FAR 6-8 stories. Verify at the City of Burnaby. Currently an over 2500 SF custom built home. Pride of Ownership, 5 spacious bedrooms, 5 full bathrooms, living/dining room, gourmet kitchen and fully finished inlaw suite with separate entry. To be sold in conjunction with 3705 Price Street, 4870 Boundary Road, 4850 Boundary Road, 3708 Cardiff Street, 3718 Cardiff Street.