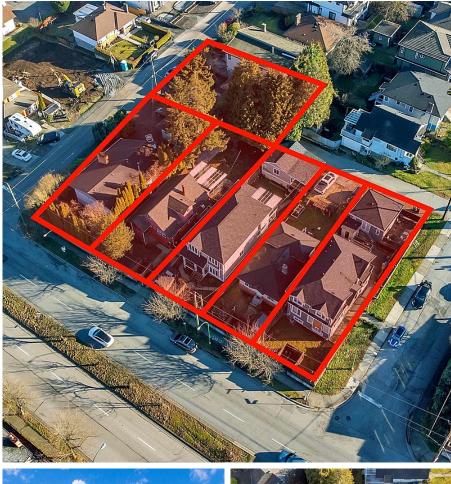

#### INVEST WITH CONFIDENCE great

opportunity to acquire SIX properties fronting along Boundary Road totalling 29,549 Square Feet. Prime location within short distance to parks/trails, community rec centres, both levels of schools, Metrotown/Metropolis shopping and fine dining at various restaurants. Close proximity to Joyce and Patterson Skytrain stations allowing multifamily development potential for up to 3.0 FAR 6-8 stories. Verify at the City of Burnaby. Currently an over 2500 SF custom built home. Pride of Ownership, 5 spacious bedrooms, 5 full bathrooms, living/dining room, gourmet kitchen and fully finished inlaw suite with separate entry. To be sold in conjunction with 3705 Price Street, 4870 Boundary Road, 4850 Boundary Road, 3708 Cardiff Street, 3718 Cardiff Street.