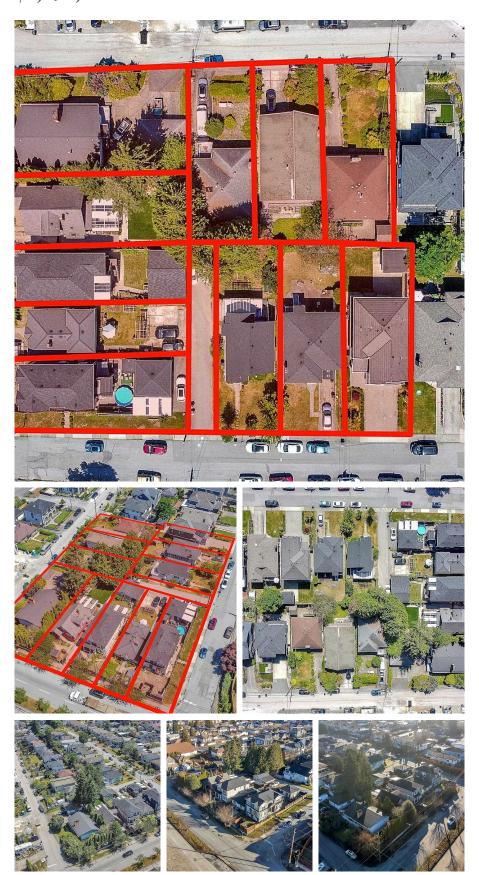

## 4870 Boundary Road, Burnaby

\$3,398,000

INVEST WITH CONFIDENCE in a rare opportunity to acquire ELEVEN properties along Boundary Road, totalling 49,943 sq ft. This prime location offers easy access to parks, trails, community rec centers, schools, Metrotown/ Metropolis shopping, and fine dining. Situated within Vancouver's Transit Oriented Development area, close to Joyce & Patterson Skytrain stations. In recent events, the City of Burnaby has completely eliminated the FAR limitations. New zoning framework allows various options for development of up to 8 storeys building height with Mountain views! Properties included: 4870 Boundary Rd, 4860 Boundary Rd, 4850 Boundary Rd, 3705 Price St, 3717 Price St, 3723 Price St, 3727 Price St, 3708 Cardiff St, 3718 Cardiff St, 3724 Cardiff St, 3728 Cardiff St.