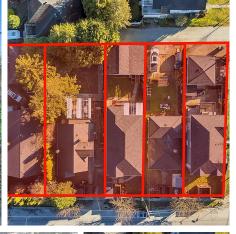

## 3708 Cardiff Street, Burnaby

\$3,398,000

INVEST WITH CONFIDENCE great opportunity to acquire SIX properties fronting along Boundary Road totalling 29,549 Square Feet. Prime location within short distance to parks/trails, community rec centres, both levels of schools, Metrotown/Metropolis shopping and fine dining at various restaurants. Close proximity to Joyce and Patterson Skytrain stations allowing multifamily development potential for up to 3.0 FAR 6-8 stories. Verify at the City of Burnaby. Currently a 3000 SF very well kept home. Owner Occupied, 6 spacious bedrooms, 3 bathrooms, fully finished 3 bedroom suite with separate entry. To be sold in conjunction with 3705 Price Street, 4870 Boundary Road, 4860 Boundary Road, 3718 Cardiff Street.