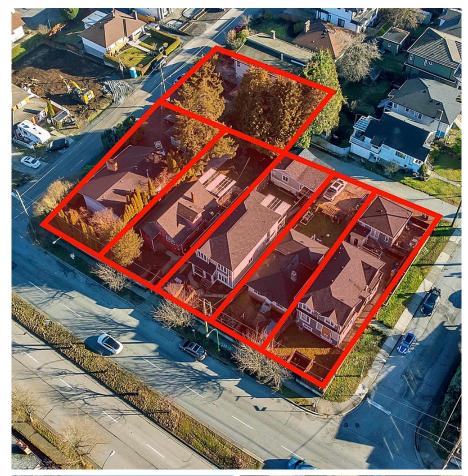

## 3708 Cardiff Street, Burnaby

\$3,398,000

INVEST WITH CONFIDENCE great opportunity to acquire SIX properties fronting along Boundary Road totalling 29,549 Square Feet. Prime location within short distance to parks/trails, community rec centres, both levels of schools, Metrotown/Metropolis shopping and fine dining at various restaurants. Close proximity to Joyce and Patterson Skytrain stations allowing multifamily development potential for up to 3.0 FAR 6-8 stories. Verify at the City of Burnaby. Currently a 3000 SF very well kept home. Owner Occupied, 6 spacious bedrooms, 3 bathrooms, fully finished 3 bedroom suite with separate entry. To be sold in conjunction with 3705 Price Street, 4870 Boundary Road, 4860 Boundary Road, 3718 Cardiff Street.