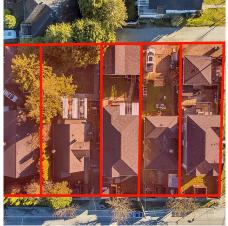

## 4850 Boundary Road, Burnaby

\$3,398,000

INVEST WITH CONFIDENCE great opportunity to acquire SIX properties fronting along Boundary Road totalling 29,549 Square Feet. Prime location within short distance to parks/trails, community rec centres, both levels of schools, Metrotown/Metropolis shopping and fine dining at various restaurants. Close proximity to Joyce and Patterson Skytrain stations allowing multifamily development potential for up to 3.0 FAR 6-8 stories. Verify at the City of Burnaby. Currently an over 2300 SF fully renovated and modernized home. Pride of Ownership, 5 spacious bedrooms, 3 full bathrooms, fully finished 2 bedroom suite with separate entry. To be sold in conjunction with 3705 Price Street,4870 Boundary Road, 4860 Boundary Road, 3708 Cardiff Street, 3718 Cardiff Street.