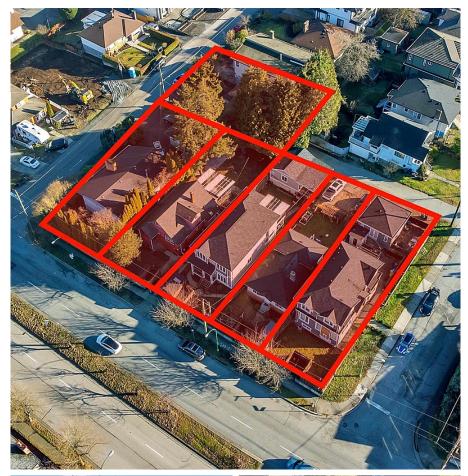

## 4850 Boundary Road, Burnaby

\$3,398,000

INVEST WITH CONFIDENCE great opportunity to acquire SIX properties fronting along Boundary Road totalling 29,549 Square Feet. Prime location within short distance to parks/trails, community rec centres, both levels of schools, Metrotown/Metropolis shopping and fine dining at various restaurants. Close proximity to Joyce and Patterson Skytrain stations allowing multifamily development potential for up to 3.0 FAR 6-8 stories. Verify at the City of Burnaby. Currently an over 2300 SF fully renovated and modernized home. Pride of Ownership, 5 spacious bedrooms, 3 full bathrooms, fully finished 2 bedroom suite with separate entry. To be sold in conjunction with 3705 Price Street,4870 Boundary Road, 4860 Boundary Road, 3708 Cardiff Street, 3718 Cardiff Street.