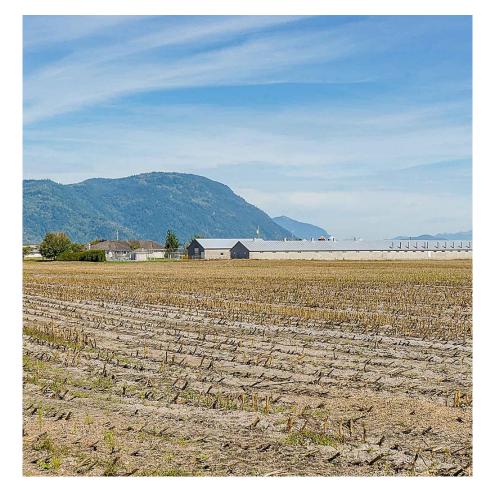

## 37664 Wells Line Road, Abbotsford

\$4,500,000

**INVESTORS ALERT -- \$18,000 PER MONTH** RENTAL INCOME -- 39.89 Acres with 4,034 SQ/ FT Renovated Rancher (not affected by floods), with 7 Beds/4 Baths, Outdoor Pool, City Water, and Natural Gas. The property includes a 3,850 SQ/FT Mechanic Shop with a Backup Generator. There is also a 3,600 SQ/FT Storage Building, and an additional 47,000 SQ/FT of Retired Hog Barns that could be converted to other purposes. The peat soil drains well and is ideal for growing any type of crop, or continuing the Farm Lease for Passive Rental Income along with Farm Status. Ideal location only minutes away from all City Amenities including Highway #1, USA Border, University, Costco, and Shopping. Call Jay for More Information!

## FEATURES

Year Built: 1995 Views: MOUNTAINS Listed By: eXp Realty (Branch)