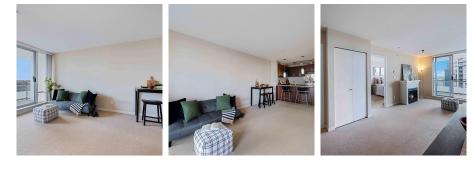

## 2001 9868 Cameron Street, Burnaby

\$605,000

Step into this contemporary 1-bedroom+DEN, 1bathroom condo in the vibrant Lougheed neighborhood. The south-facing unit boasts a spacious den, perfect for a home office, and a pocket door offers the flexibility of an ensuite option. The modern kitchen features granite counter tops, stainless appliances, subway back splash, and pendant lights, providing a stylish touch. Entertain on the huge private balcony with courtyard views. Built with concrete by Ledingham McAllister, "The Silhouette" North Tower is just an 8-minute walk to the SkyTrain and close to all amenities, including groceries steps away. Enjoy superb facilities like a gym, clubhouse, and guest suite. The condo includes 1 parking stall and 1 storage locker.