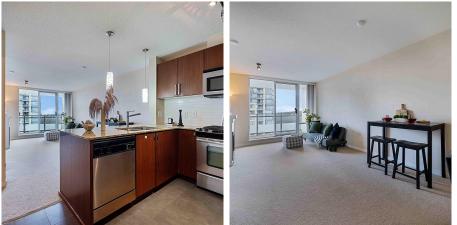

## 2001 9868 Cameron Street, Burnaby

\$605,000

Step into this contemporary 1-bedroom+DEN, 1bathroom condo in the vibrant Lougheed neighborhood. The south-facing unit boasts a spacious den, perfect for a home office, and a pocket door offers the flexibility of an ensuite option. The modern kitchen features granite counter tops, stainless appliances, subway back splash, and pendant lights, providing a stylish touch. Entertain on the huge private balcony with courtyard views. Built with concrete by Ledingham McAllister, "The Silhouette" North Tower is just an 8-minute walk to the SkyTrain and close to all amenities, including groceries steps away. Enjoy superb facilities like a gym, clubhouse, and guest suite. The condo includes 1 parking stall and 1 storage locker.