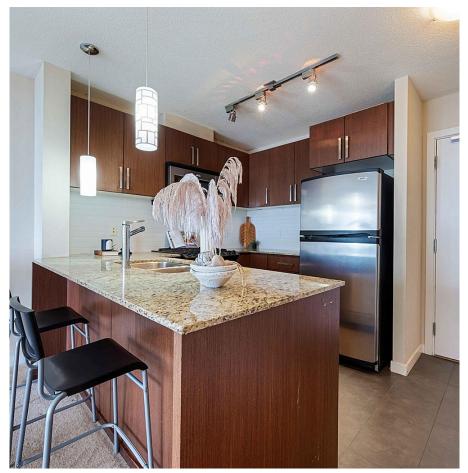

## 2001 9868 Cameron Street, Burnaby

\$605,000

Step into this contemporary 1-bedroom+DEN, 1bathroom condo in the vibrant Lougheed neighborhood. The south-facing unit boasts a spacious den, perfect for a home office, and a pocket door offers the flexibility of an ensuite option. The modern kitchen features granite counter tops, stainless appliances, subway back splash, and pendant lights, providing a stylish touch. Entertain on the huge private balcony with courtyard views. Built with concrete by Ledingham McAllister, "The Silhouette" North Tower is just an 8-minute walk to the SkyTrain and close to all amenities, including groceries steps away. Enjoy superb facilities like a gym, clubhouse, and guest suite. The condo includes 1 parking stall and 1 storage locker.