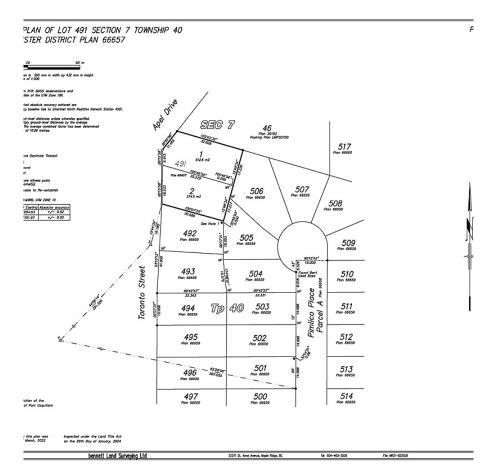

## Lot 2 1398 Apel Drive, Port Coquitlam

\$1,368,000

6198 SQFT RS-1 Lot with Plans in Prime Oxford Heights location at the base of Burke Mountain. Plans finished for 4452 SQFT home plus 400 SQFT attached garage. Ready for submission upon final registration of Lots which is anticipated by end of February. 8 bedrooms, 6 bathrooms, 3 level home with LEGAL 2-bedroom suite down and additional area for rec room, additional bedroom, and bathroom separate from suite could be for teenager or extended family. Check with City on possible duplex etc. with future density changes or build new home. Owner could possibly build under construction contract.

## **KEY INFORMATION**

MLS® R2850531

Land Only

Oxford Heights

o Bedrooms

o Bathrooms

o SF

6,189 SF Lot