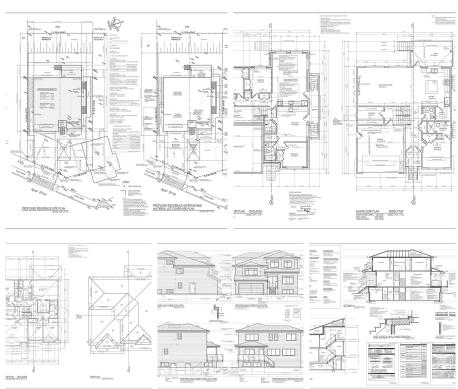

## Lot 2 1398 Apel Drive, Port Coquitlam

\$1,368,000

6198 SQFT RS-1 Lot with Plans in Prime Oxford Heights location at the base of Burke Mountain. Plans finished for 4452 SQFT home plus 400 SQFT attached garage. Ready for submission upon final registration of Lots which is anticipated by end of February. 8 bedrooms, 6 bathrooms, 3 level home with LEGAL 2-bedroom suite down and additional area for rec room, additional bedroom, and bathroom separate from suite could be for teenager or extended family. Check with City on possible duplex etc. with future density changes or build new home. Owner could possibly build under construction contract.