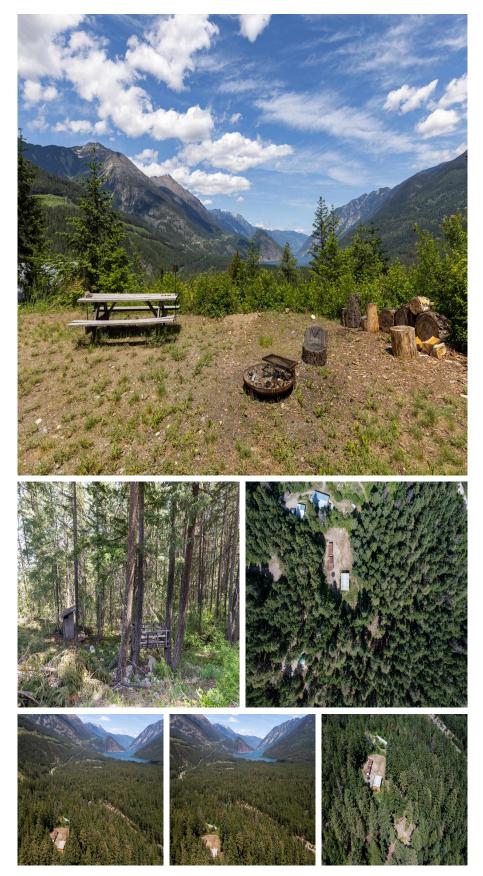

## 9840 Anderson Place, Pemberton

\$599,000

Discover the tranquil beauty of this 5-acre property nestled in a quiet rural subdivision, off the main road, offering an idyllic retreat. With its breath-taking views of Anderson Lake, it presents a delightful spot for nature enthusiasts. Its proximity to the lake is a haven for boating and fishing, only minutes away. The property features a 1100 square foot structure boasting 12 foot ceilings, providing a spacious ambiance. Numerous storage options exist for your convenience, and a cleared build site awaits your dream home. Essential utilities are installed including a buried 1000-gallon cistern with a gravity feed for water supply, and a dedicated septic system for your RV, making it ideal even as you build.

## FEATURES

Year Built: 2009 Views: Anderson Lake Views Listed By: Whistler Real Estate Company Limited