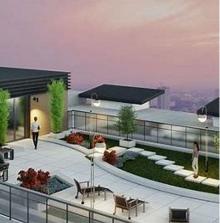

## 405 5535 Hasting Street, Burnaby

\$615,000

Welcome to newly build 1 Bedroom 1 Bath condo constructed by Vivid Green Architecture on Capitol Hill in Burnaby, Specifically on Hastings Street and Ellesmere Avenue. This Development includes a 4 storey wood- frame low-rise above 2 levels of parking, offering 20 luxury condos, 11 live-work units and 5 commercial retail units. Residents will share a meeting room and a landscaped rooftop deck with lounge seating on site. Alto on capitol hill is located on walking distance to Elementary schools, Kensington Park, 2 minutes drive to Kensington Square Shopping Centre, Grocery Stores, restaurants. Close to SFU. Stay connected with access to transit options right in front of your home.