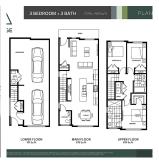

## **KEY INFORMATION**

MLS® R2850610

Residential Attached

Thornhill

3 Bedrooms

3 Bathrooms

1,458 SF