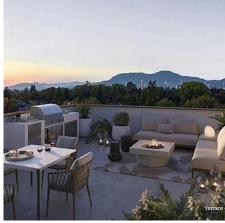

## 102 163 W King Edward Avenue, Vancouver

\$1,999,900

King & Columbia - A boutique collection of 1, 3 & 4 bdrm modern brownstone homes are nested in Riley ParkÕs charm, with timeless architecture & thoughtful design creating an indoor outdoor living experience & enhanced lifestyle without compromise for discerning families on VancouverÕs upper West Side. This CORNER 3 Bed, 2.5 Bath TH features expansive 20' wide interiors, airy 9' ceilings on all 3 levels, AC & insuite strg. Entertain family & friends on your huge private rooftop deck & soak in the views of the North Shore Mtns & City. Kitch. incl. premium Fisher & Paykel appl. w/ integrated fridge & DW, & built-in WF. Oak engineered HW floors throughout. 1 EV ready parking stall. Great school catchment. 6-min walk to Canada Line & to trendy shops, restaurants & services on Cambie & Main St.