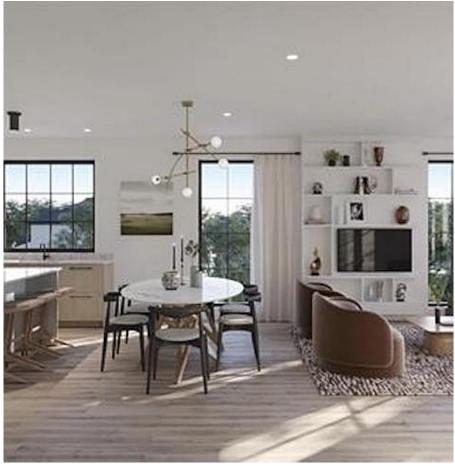

## 102 163 W King Edward Avenue, Vancouver

\$1,999,900

King & Columbia - A boutique collection of 1, 3 & 4 bdrm modern brownstone homes are nested in Riley ParkÕs charm, with timeless architecture & thoughtful design creating an indoor outdoor living experience & enhanced lifestyle without compromise for discerning families on VancouverÕs upper West Side. This CORNER 3 Bed, 2.5 Bath TH features expansive 20' wide interiors, airy 9' ceilings on all 3 levels, AC & insuite strg. Entertain family & friends on your huge private rooftop deck & soak in the views of the North Shore Mtns & City. Kitch. incl. premium Fisher & Paykel appl. w/ integrated fridge & DW, & built-in WF. Oak engineered HW floors throughout. 1 EV ready parking stall. Great school catchment. 6-min walk to Canada Line & to trendy shops, restaurants & services on Cambie & Main St.