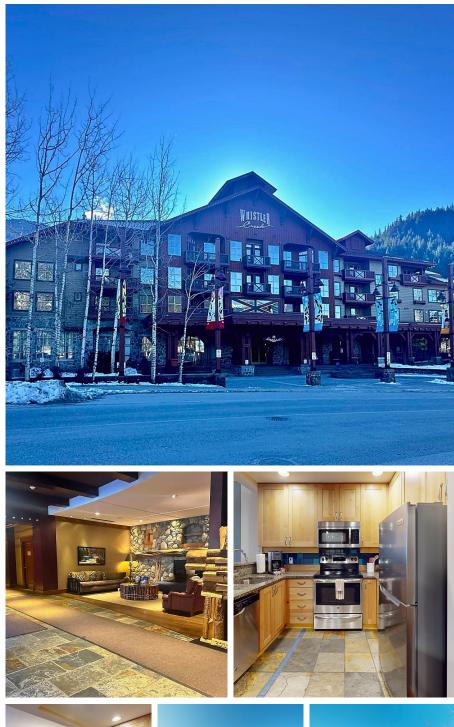

## 210a 2036 London Lane, Whistler

\$215,000

Welcome to Legends #210A, a beautifully appointed, fully furnished and equipped 1bedroom resort home with a cozy mountain feel. One of the largest one-bedroom floor plans, this unit is ideally placed on the sunny west side, ensuring ample natural light and space. You can leave your car in the secure underground parking and easily access world-class skiing, snowboarding, biking, and hiking from the Creekside Gondola, or if you prefer to relax, enjoy the fabulous amenities such as a luxurious heated outdoor pool, two hot tubs, outdoor BBQ, fitness center, and games/ media room. This year, this rotation provides two weeks during Christmas Holidays. Don't miss your chance to own a slice of Whistler's charm at Legends.