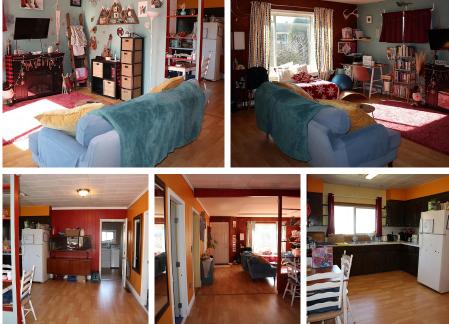

## 12609 113 Avenue, Surrey

\$1,249,000

Large 8000+ square foot development lot. Fantastic Opportunity to build your dream home with rental opportunity. With new provincial rules coming into affect later this year this is a great chance to get in. Great location in Bridgeview. Walking distance to Skytrain, Bridgeview Elementary school and Community Centre. Easy access to HWY.1. Patullo bridge is two minute drive. Home is in good condition and easily rentable until you build. Detached Garage and Workshop with big east facing backyard. Call for more info and to view privately.

## **KEY INFORMATION**

MLS® R2850852 Residential Detached Bridgeview 2 Bedrooms 1 Bathroom 1,040 SF 8,063 SF Lot

## FEATURES

Year Built: 1953 Listed By: Sutton Group Seafair Realty