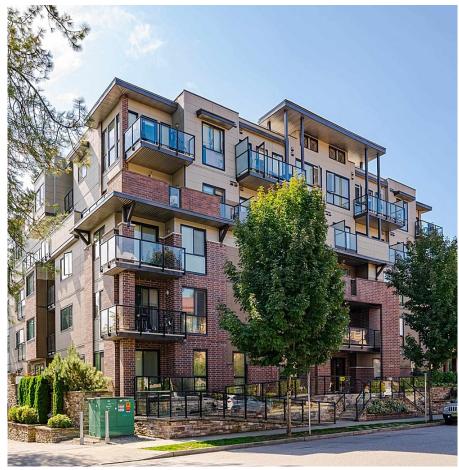

## 109 2214 Kelly Avenue, Port Coquitlam

\$659,000

Welcome to this 795 sq foot 2 Bed 2 bath 2nd bathroom off the Primary Bedroom has been completely renovated with a LARGE walk in glass shower. This beautiful modern open floor plan offers, quartz countertops, undermount sink, stainless steel appliances, wide plank laminate flooring, modern color scheme throughout to give it a contemporary flair with 9 foot ceilings. 177 sq. foot patio with privacy that backs onto lush greenery and Elks Park. Located in the trendy downtown of Port Coquitlam, walking distance to shopping, trails & restaurants, library, schools, rec center, transit, Gates Park & the West Coast Express. One of the best buildings you could buy into.1 pet cat or dog no size restriction. OPEN HOUSE MAY 18 12-2pm