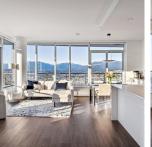

270° WORLD CLASS views of DT Van, Burrard Inlet, Indian Arm, mountains+ from this NW CORNER 3 bed 3.5 bath & BIG den (can be 4th bedrm) at Amazing Brentwood Tower 3. RARE G-Plan w/1500 sf of timeless design inside, 336 sf wrap around terrace & 52nd flr views from all principal rooms. Perfect for downsizers, young families & those looking for more space. An entertainers dream kitchen w/full height European wall cabs, quartz, marble, centre island & BOSCH appls w/gas cooktop & a HUGE living room to truly relax. 2 ensuited bathrms, den that doubles as office & guest room, 2 parking (EV) & 2 lockers. Concierge, fitness & yoga studio, lounges, music rm, work ctr, guest suites, terrace & easy access to shops, dining & skytrain. Come live at this EXCITING urban centre.