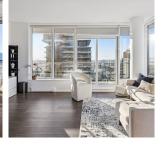

270° WORLD CLASS views of DT Van, Burrard Inlet, Indian Arm, mountains+ from this NW CORNER 3 bed 3.5 bath & BIG den (can be 4th bedrm) at Amazing Brentwood Tower 3. RARE G-Plan w/1500 sf of timeless design inside, 336 sf wrap around terrace & 52nd flr views from all principal rooms. Perfect for downsizers, young families & those looking for more space. An entertainers dream kitchen w/full height European wall cabs, quartz, marble, centre island & BOSCH appls w/gas cooktop & a HUGE living room to truly relax. 2 ensuited bathrms, den that doubles as office & guest room, 2 parking (EV) & 2 lockers. Concierge, fitness & yoga studio, lounges, music rm, work ctr, guest suites, terrace & easy access to shops, dining & skytrain. Come live at this EXCITING urban centre.