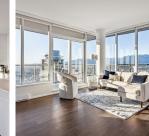

270° WORLD CLASS views of DT Van, Burrard Inlet, Indian Arm, mountains+ from this NW CORNER 3 bed 3.5 bath & BIG den (can be 4th bedrm) at Amazing Brentwood Tower 3. RARE G-Plan w/1500 sf of timeless design inside, 336 sf wrap around terrace & 52nd flr views from all principal rooms. Perfect for downsizers, young families & those looking for more space. An entertainers dream kitchen w/full height European wall cabs, quartz, marble, centre island & BOSCH appls w/gas cooktop & a HUGE living room to truly relax. 2 ensuited bathrms, den that doubles as office & guest room, 2 parking (EV) & 2 lockers. Concierge, fitness & yoga studio, lounges, music rm, work ctr, guest suites, terrace & easy access to shops, dining & skytrain. Come live at this EXCITING urban centre.