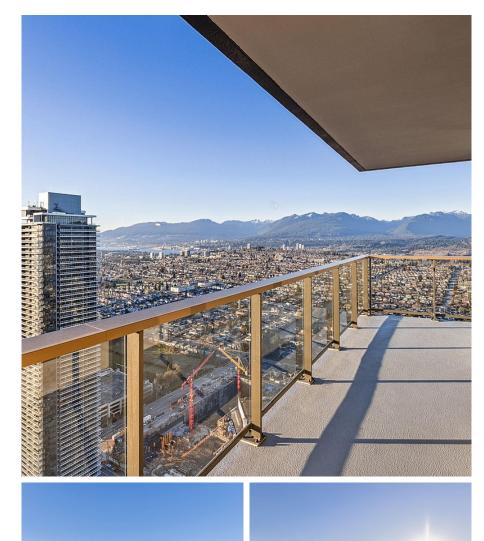

270° WORLD CLASS views of DT Van, Burrard Inlet, Indian Arm, mountains+ from this NW CORNER 3 bed 3.5 bath & BIG den (can be 4th bedrm) at Amazing Brentwood Tower 3. RARE G-Plan w/1500 sf of timeless design inside, 336 sf wrap around terrace & 52nd flr views from all principal rooms. Perfect for downsizers, young families & those looking for more space. An entertainers dream kitchen w/full height European wall cabs, quartz, marble, centre island & BOSCH appls w/gas cooktop & a HUGE living room to truly relax. 2 ensuited bathrms, den that doubles as office & guest room, 2 parking (EV) & 2 lockers. Concierge, fitness & yoga studio, lounges, music rm, work ctr, guest suites, terrace & easy access to shops, dining & skytrain. Come live at this EXCITING urban centre.

## FEATURES

Year Built: 2021 Views: Panoramic Water Mountains City Listed By: rennie & associates realty ltd.