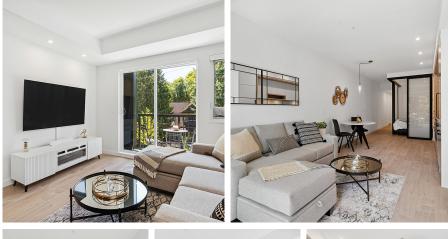

## 313 2520 Guelph Street, Vancouver

\$709,800

Habitat is a 4-sorey modern real estate gem located just steps from vibrant Main Street and the future Mount Pleasant Skytrain Station. Featuring contemporary laminate flooring, matte cabinetry, Quartz countertops, under cabinet LED lighting, an Italian Fulgor Milano appliance package, sleek matte black hardware & plumbing fixtures, this urban One-Bedroom has a practical layout and is facing the quiet inside street. Building amenities include a stunning rooftop patio with an outdoor kitchen, dining area & fire pit lounge and a beautifully designed amenity room ideal as a workspace. Habitat is surrounded by a creative culture of craft breweries, eclectic cafe, local boutiques and restaurants. 1 parking stall and 2 storage lockers are included. Home is protected by 2-5-10 new home warranty.