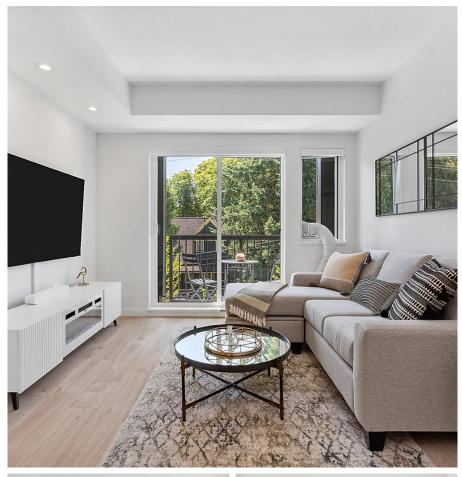

## 313 2520 Guelph Street, Vancouver

\$709,800

Habitat is a 4-sorey modern real estate gem located just steps from vibrant Main Street and the future Mount Pleasant Skytrain Station. Featuring contemporary laminate flooring, matte cabinetry, Quartz countertops, under cabinet LED lighting, an Italian Fulgor Milano appliance package, sleek matte black hardware & plumbing fixtures, this urban One-Bedroom has a practical layout and is facing the quiet inside street. Building amenities include a stunning rooftop patio with an outdoor kitchen, dining area & fire pit lounge and a beautifully designed amenity room ideal as a workspace. Habitat is surrounded by a creative culture of craft breweries, eclectic cafe, local boutiques and restaurants. 1 parking stall and 2 storage lockers are included. Home is protected by 2-5-10 new home warranty.