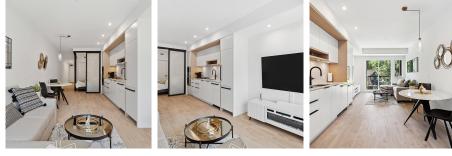

## 313 2520 Guelph Street, Vancouver

\$709,800

Habitat is a 4-sorey modern real estate gem located just steps from vibrant Main Street and the future Mount Pleasant Skytrain Station. Featuring contemporary laminate flooring, matte cabinetry, Quartz countertops, under cabinet LED lighting, an Italian Fulgor Milano appliance package, sleek matte black hardware & plumbing fixtures, this urban One-Bedroom has a practical layout and is facing the quiet inside street. Building amenities include a stunning rooftop patio with an outdoor kitchen, dining area & fire pit lounge and a beautifully designed amenity room ideal as a workspace. Habitat is surrounded by a creative culture of craft breweries, eclectic cafe, local boutiques and restaurants. 1 parking stall and 2 storage lockers are included. Home is protected by 2-5-10 new home warranty.