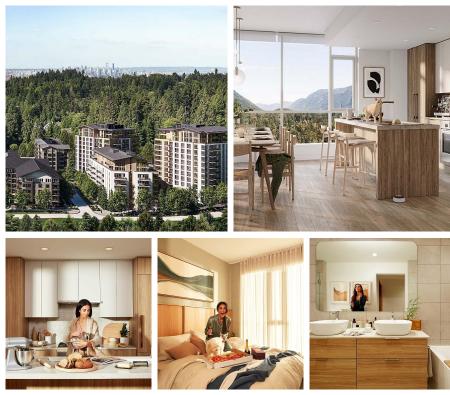

## 109 2375 Emery Court, North Vancouver

\$933,800

PRESALE CONTRACT ASSIGNMENT of one of the first homes sold at launch - estimated completion December 2024. Nothing to do but move into this spacious 1 bed & den ground floor apartment at Lynn Parkside. The kitchen boasts a Bosch 5 burner gas cooktop & wall oven, fully integrated appliances and pantry. Relax with A/C or extend your living space on the oversized 258 sq ft patio or venture over to the private Lynn Club and enjoy the great room, fitness centre, studio, and indoor pool. 1 secured parking & 1 storage. Two pets and rentals allowed. Lynn Parkside is everything North Shore, located right beside Kirkstone Park and walkable convenience to shops, restaurants, trails, and all Lynn Valley has to offer.