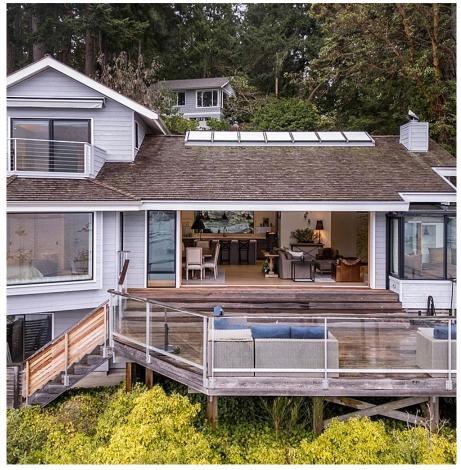

## 119 Leslee Dr, Salt Spring

\$4,295,000

This bespoke home and low-bank oceanfront property offer an extraordinary location at water's edge and the best of all worlds: front row seats to Salt Spring's harbour and village amenities, serene privacy with gardens surrounding, and luxury in a custom residence beautifully updated throughout its 80 year existence. A custom coach house, funicular, and fully permitted dock make this a perfect spot for boaters, for family and friends. Aesthetic as well as mechanical and infrastructure improvements make up a long list of upgrades, providing the ultimate in island comforts. Vaulted and skylit ceilings augment south-facing light already streaming through the glass door wall fully opening to the spacious entertainment-ready deck. A modern open plan layout comprises a spacious living room, dining area capable of seating a minimum of 10-12 guests, delightful kitchen, wine storage, walls for art, all creating a profound sense of place. Option includes furnishings/housewares, watercraft. (id:56120)