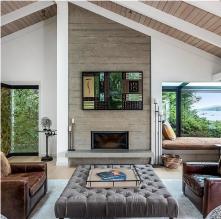

## 119 Leslee Dr, Salt Spring

\$4,295,000

This bespoke home and low-bank oceanfront property offer an extraordinary location at water's edge and the best of all worlds: front row seats to Salt Spring's harbour and village amenities, serene privacy with gardens surrounding, and luxury in a custom residence beautifully updated throughout its 80 year existence. A custom coach house, funicular, and fully permitted dock make this a perfect spot for boaters, for family and friends. Aesthetic as well as mechanical and infrastructure improvements make up a long list of upgrades, providing the ultimate in island comforts. Vaulted and skylit ceilings augment south-facing light already streaming through the glass door wall fully opening to the spacious entertainment-ready deck. A modern open plan layout comprises a spacious living room, dining area capable of seating a minimum of 10-12 guests, delightful kitchen, wine storage, walls for art, all creating a profound sense of place. Option includes furnishings/housewares, watercraft. (id:56120)