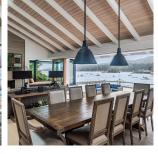

## 119 Leslee Dr, Salt Spring

\$4,295,000

This bespoke home and low-bank oceanfront property offer an extraordinary location at water's edge and the best of all worlds: front row seats to Salt Spring's harbour and village amenities, serene privacy with gardens surrounding, and luxury in a custom residence beautifully updated throughout its 80 year existence. A custom coach house, funicular, and fully permitted dock make this a perfect spot for boaters, for family and friends. Aesthetic as well as mechanical and infrastructure improvements make up a long list of upgrades, providing the ultimate in island comforts. Vaulted and skylit ceilings augment south-facing light already streaming through the glass door wall fully opening to the spacious entertainment-ready deck. A modern open plan layout comprises a spacious living room, dining area capable of seating a minimum of 10-12 guests, delightful kitchen, wine storage, walls for art, all creating a profound sense of place. Option includes furnishings/housewares, watercraft. (id:56120)