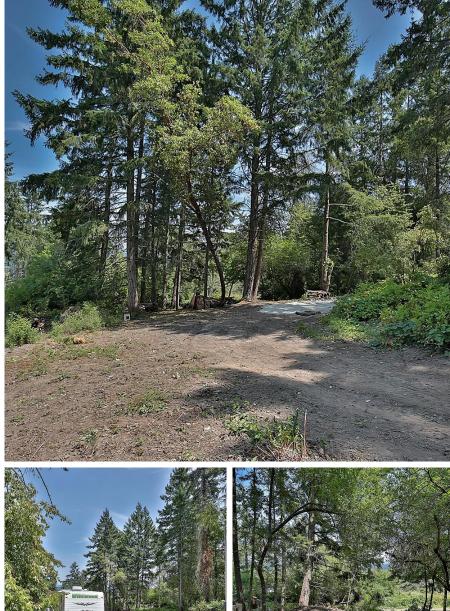

## Lot 2 Charlesworth Rd, Salt Spring

\$385,000

Make your Salt Spring Island dream home a reality with this sun-drenched 1/2 acre lot that is prepped & ready to go! Situated on one of BC's most popular gulf islands you'll find this gently sloping peaceful piece of land already connected to hydro, water, and Shaw cable. The property has recently been cleared of brush and some trees exposing partial ocean/mountain views that could be further enhanced by raising the canopies of trees &/or additional tree removal. A recent site survey has also been completed. Plans for a 2 to 3bedroom ranch-style home are available, as well as a septic system design. There is no specific building scheme in place, enabling flexibility of the design and square footage of a new build. Don't miss this opportunity to create your own island oasis! (id:56120)